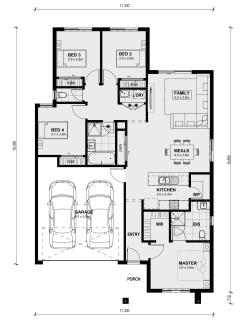

## Land Size: 348 m<sup>2</sup> House Size:167 m<sup>2</sup>

This exquisite house design boasts four spacious bedrooms, including a luxurious master suite with a private ensuite, offering the utmost in comfort and privacy. The heart of this home is the open-concept kitchen, living, and dining area, where natural light floods in, creating a warm and inviting ambiance for family gatherings and entertaining.

With its thoughtful layout and contemporary features, the Ashwood 180 is the epitome of elegant, functional design, making it the perfect place to call home

• Turn Key Option includes Front and back landscaping,