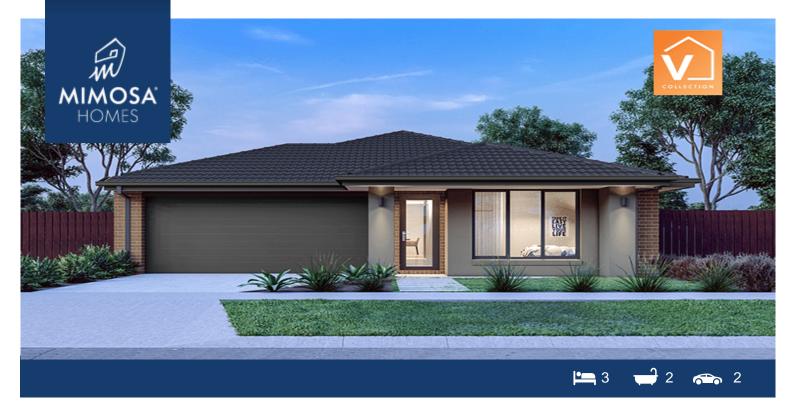

## Land Size: 313 m<sup>2</sup> House Size: 174 m<sup>2</sup>

Combined living and entertaining area makes spending time with family and friends easy. Featuring a spacious master suite including the essential walk-in wardrobe. Further two bedrooms share the central bathroom with separate WC and internal access to the double car garage makes this a practical and attractive home.