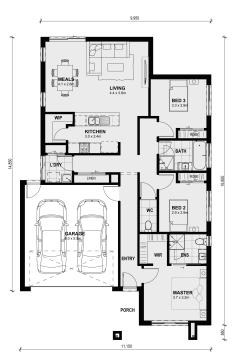

## Land Size: 313 m<sup>2</sup> House Size: 174 m<sup>2</sup>

Combined living and entertaining area makes spending time with family and friends easy. Featuring a spacious master suite including the essential walk-in wardrobe. Further two bedrooms share the central bathroom with separate WC and internal access to the double car garage makes this a practical and attractive home.