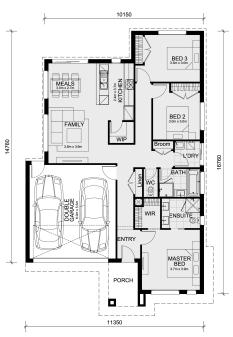

## Land Size: 318 m<sup>2</sup> House Size: 161 m<sup>2</sup>

This 3-bedroom, 2-bathroom home is perfect for small families or couples who value a well-thought-out design. At the front of the home, the master bedroom provides a serene retreat, featuring a large walk-in wardrobe and a luxurious double vanity ensuite, adding a touch of elegance to everyday living.

The heart of the Jamieson 176 is its open-plan kitchen, meals, and living area. The kitchen is well-equipped with a walk-in pantry, offering ample storage and a seamless connection to the dining and living spaces, making it perfect for entertaining or enjoying family time. With a double car garage providing secure parking and additional storage with the broom and linen closets, the Jamieson 176 delivers a balanced blend of comfort, convenience, and style. This floorplan is perfectly suited for small lot code, making it an ideal choice for modern urban living.