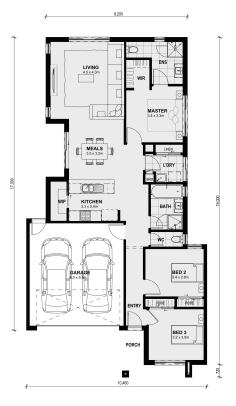

## Land Size: 263 m<sup>2</sup> House Size: 165 m<sup>2</sup>

The Longwood 177 House & amp; Land package!

Expertly tailored to suit the demands of busy lifestyles, the Longwood 177 boasts an innovative design that sets it apart from the rest.

Showcasing two large bedrooms located at the front of the home, a central bathroom, kitchen with walk-in pantry, large living area and a master bedroom with a walk-in wardrobe and ensuite, make the Longwood 177 tailored to suit a modern lifestyle....