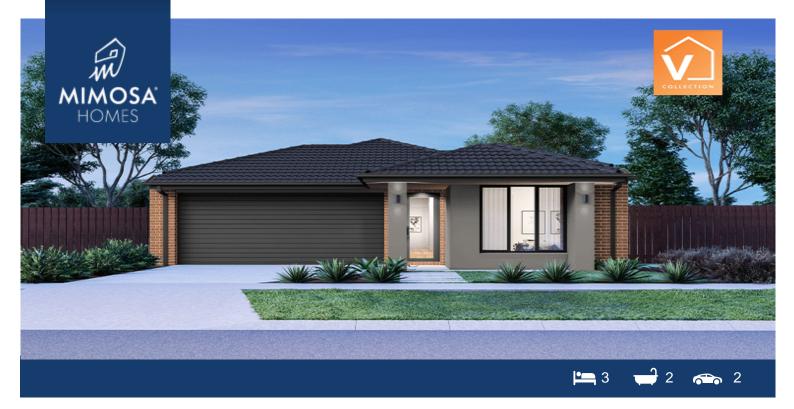

## Land Size: 263 m<sup>2</sup> House Size: 165 m<sup>2</sup>

The Longwood 177 House & amp; Land package!

Expertly tailored to suit the demands of busy lifestyles, the Longwood 177 boasts an innovative design that sets it apart from the rest.

Showcasing two large bedrooms located at the front of the home, a central bathroom, kitchen with walk-in pantry, large living area and a master bedroom with a walk-in wardrobe and ensuite, make the Longwood 177 tailored to suit a modern lifestyle....