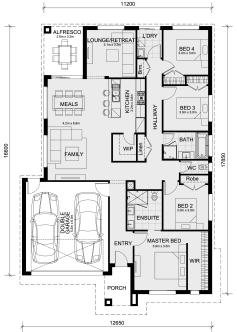

## Land Size: 539 m<sup>2</sup> House Size: 206 m<sup>2</sup>

Kallista 226 HOUSE AND LAND PACKAGE! (LAND PRICE: \$489,000)

- \* NCC Compliant Floor plan
- \* Mimosa Homes Added Value Inclusions:
- 7 Star Rating!
- Brick Infills to side and rear of the house
- Inclusive of site costs & connections with H1 class slab as per standard inclusions!
- Quality floor coverings throughout entire home!
- Double Glazed Awning windows
- LED Down-lights Through out the house!
- 40mm Vitrified Compact Surface bench-top to kitchen!
- 900mm S/S upright oven and cook top with S/S canopy range-hood!
- Stainless steel Dishwasher and Microwave with trim kit!
- Overhead cupboards & wine rack! (Design specific)
- Flexible floor plans & so much more!
- 3.5kW Solar System!
- Evaporative Cooling Unit!
- Intercom & Doorbell System