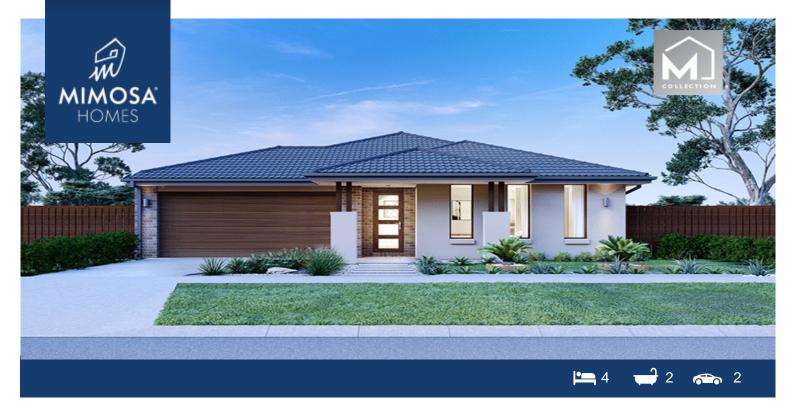

## Land Size: 539 m<sup>2</sup> House Size: 206 m<sup>2</sup>

Kallista 226 HOUSE AND LAND PACKAGE! (LAND PRICE: \$489,000)

- \* NCC Compliant Floor plan
- \* Mimosa Homes Added Value Inclusions:
- 7 Star Rating!
- Brick Infills to side and rear of the house
- Inclusive of site costs & connections with H1 class slab as per standard inclusions!
- Quality floor coverings throughout entire home!
- Double Glazed Awning windows
- LED Down-lights Through out the house!
- 40mm Vitrified Compact Surface bench-top to kitchen!
- 900mm S/S upright oven and cook top with S/S canopy range-hood!
- Stainless steel Dishwasher and Microwave with trim kit!
- Overhead cupboards & wine rack! (Design specific)
- Flexible floor plans & so much more!
- 3.5kW Solar System!
- Evaporative Cooling Unit!
- Intercom & Doorbell System