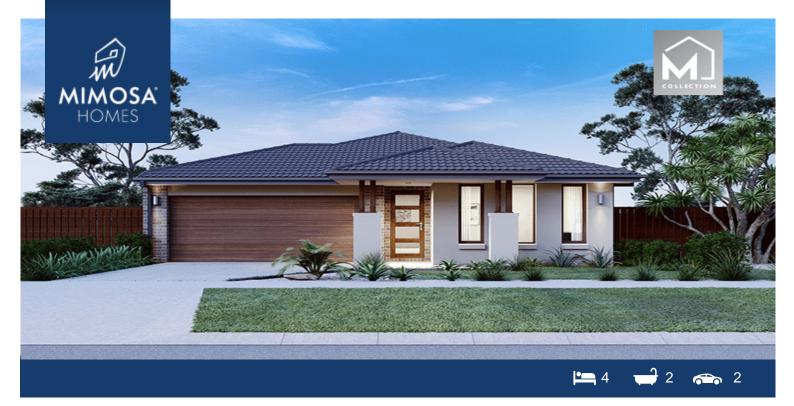

## LOT 693 Everley Estate SUNBURY VIC 3429

## Land Size: 358 m<sup>2</sup> House Size: 206 m<sup>2</sup>

The Churchill 220 House and Land Package!

- \* NCC Compliant Floorplan
- \* Mimosa Homes Added Value Inclusions:
- Inclusive of site costs & amp; connections with H1 class slab as per standard inclusions!
- Quality floor coverings throughout entire home!
- Higher ceilings 2550mm to ground floor!
- Double Glazed Awning windows
- Downlights to living areas!
- Vitrified Compact Surface benchtop to kitchen!
- 900mm S/S upright oven and cook top with S/S canopy rangehood!
- Stainless steel Dishwasher and Microwave with trim kit!
- Overhead cupboards & amp; wine rack! (Design specific)
- Remote control panel sectional lift garage door!
- 7 star energy with solar hot water & amp; Solar Panels!
- Flexible floor plans & so much more!