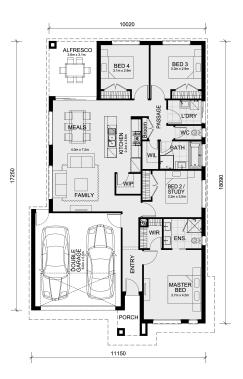

## Land Size: 350 m<sup>2</sup> House Size: 186 m<sup>2</sup>

A designer kitchen with walk-in pantry is the heart of the Enfield home. It overlooks the large living-dining area that leads to a wonderful alfresco. The kids have two secluded bedrooms at the rear of the home adjacent to the main bathroom with walk-in linen cupboard. The master bedroom suite is located at the front of the house where you can indulge in a walk-in robe and large ensuite.