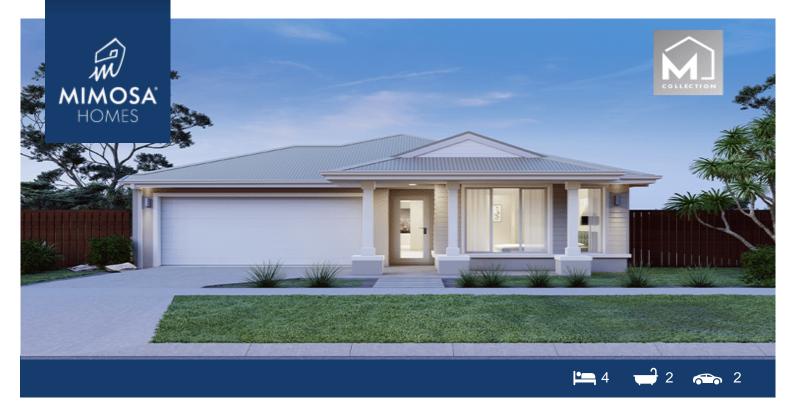

## LOT 631 ALDO ESTATE FRASER RISE VIC 3336

## Land Size: 350 m<sup>2</sup> House Size: 186 m<sup>2</sup>

A designer kitchen with walk-in pantry is the heart of the Enfield home. It overlooks the large living-dining area that leads to a wonderful alfresco. The kids have two secluded bedrooms at the rear of the home adjacent to the main bathroom with walk-in linen cupboard. The master bedroom suite is located at the front of the house where you can indulge in a walk-in robe and large ensuite.