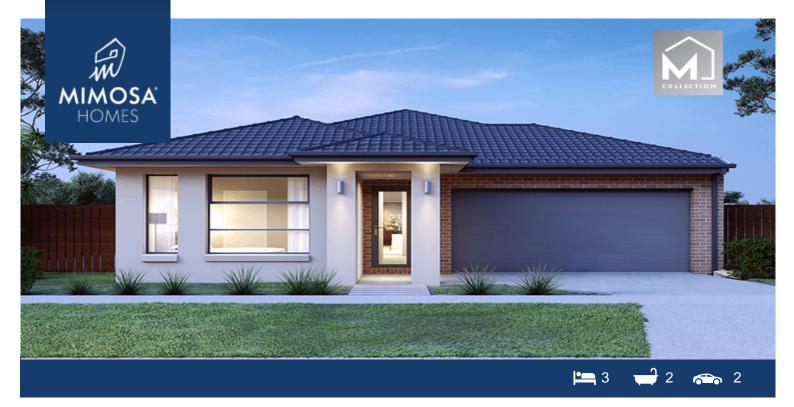

## Lot 6152 Hanoverian Woodlea Estate AINTREE VIC 3336

## Land Size: 300 m<sup>2</sup> House Size: 161 m<sup>2</sup>

The Jamieson 176 House and Land Package!

- \* NCC Compliant Floorplan
- \* Mimosa Homes Added Value Inclusions:
- Inclusive of site costs & amp; connections with H1 class slab as per standard inclusions!
- Quality floor coverings throughout entire home!
- Higher ceilings 2550mm to ground floor!
- Double Glazed Awning windows
- Downlights to living areas!
- Vitrified Compact Surface benchtop to kitchen!
- 900mm S/S upright oven and cook top with S/S canopy rangehood!
- Stainless steel Dishwasher and Microwave with trim kit!
- Overhead cupboards & amp; wine rack! (Design specific)
- Remote control panel sectional lift garage door!
- 7 star energy with solar hot water!
- Flexible floor plans & amp; so much more!