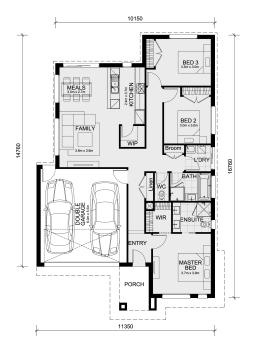

## Land Size: 300 m<sup>2</sup> House Size: 161 m<sup>2</sup>

The Jamieson 176 House and Land Package!

- \* NCC Compliant Floorplan
- \* Mimosa Homes Added Value Inclusions:
- Inclusive of site costs & amp; connections with H1 class slab as per standard inclusions!
- Quality floor coverings throughout entire home!
- Higher ceilings 2550mm to ground floor!
- Double Glazed Awning windows
- Downlights to living areas!
- Vitrified Compact Surface benchtop to kitchen!
- 900mm S/S upright oven and cook top with S/S canopy rangehood!
- Stainless steel Dishwasher and Microwave with trim kit!
- Overhead cupboards & amp; wine rack! (Design specific)
- Remote control panel sectional lift garage door!
- 7 star energy with solar hot water!
- Flexible floor plans & amp; so much more!