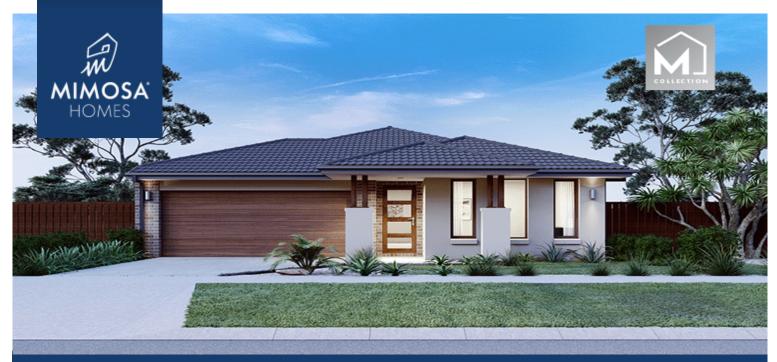

## Mansfield 256 - 4 Bedroom Option

## Land Size: 400 m<sup>2</sup> House Size: 239 m<sup>2</sup>

The Mansfield 256- 4 Bedroom Option House and Land Package!

- \* NCC Compliant Floorplan
- \* Mimosa Homes Added Value Inclusions:
- Inclusive of site costs & amp; connections with H1 class slab as per standard inclusions!
- Quality floor coverings throughout entire home!
- Higher ceilings 2550mm to ground floor!
- Double Glazed Awning windows
- Downlights to living areas!
- Vitrified Compact Surface benchtop to kitchen!
- 900mm S/S upright oven and cook top with S/S canopy rangehood!
- Stainless steel Dishwasher and Microwave with trim kit!
- Overhead cupboards & amp; wine rack! (Design specific)
- Remote control panel sectional lift garage door!
- 7 star energy with solar hot water!
- Flexible floor plans & amp; so much more!