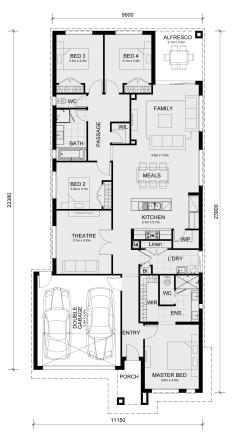

## Mansfield 256 - 4 Bedroom Option

## Land Size: 400 m<sup>2</sup> House Size: 239 m<sup>2</sup>

The Mansfield 256- 4 Bedroom Option House and Land Package!

- \* NCC Compliant Floorplan
- \* Mimosa Homes Added Value Inclusions:
- Inclusive of site costs & amp; connections with H1 class slab as per standard inclusions!
- Quality floor coverings throughout entire home!
- Higher ceilings 2550mm to ground floor!
- Double Glazed Awning windows
- Downlights to living areas!
- Vitrified Compact Surface benchtop to kitchen!
- 900mm S/S upright oven and cook top with S/S canopy rangehood!
- Stainless steel Dishwasher and Microwave with trim kit!
- Overhead cupboards & amp; wine rack! (Design specific)
- Remote control panel sectional lift garage door!
- 7 star energy with solar hot water!
- Flexible floor plans & amp; so much more!

2

2

4