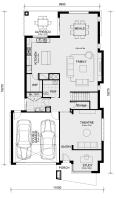

## Land Size: 400 m<sup>2</sup> House Size: 332 m<sup>2</sup>

The Brighton 355 House and Land Package

On the ground floor, you'll discover a stunning kitchen adorned with a generously sized island bench and an expansive butler's pantry. The layout also encompasses a theater room, a welcoming meals area, and an open office space, creating a multitude of opportunities for social interaction throughout the day.

GROUND FLOOR PLAN

FIRST FLOOR PLAN