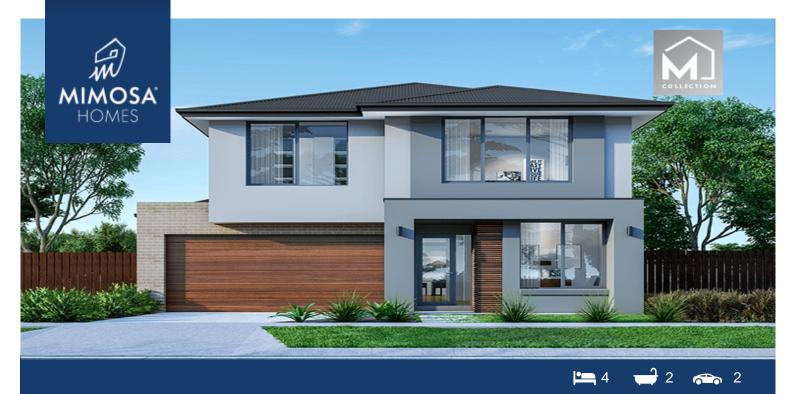

## Lot 614 Rockbank Road Berwick Waters CLYDE NORTH VIC 3978

## Land Size: 400 m<sup>2</sup> House Size: 332 m<sup>2</sup>

The Brighton 355 House and Land Package

On the ground floor, you'll discover a stunning kitchen adorned with a generously sized island bench and an expansive butler's pantry. The layout also encompasses a theater room, a welcoming meals area, and an open office space, creating a multitude of opportunities for social interaction throughout the day.

## \$1,020,000

**Jimmy Deol** E: jimmy@mimosahomes.com.au P: 0430278450

DISCLAIMER: Land availability and pricing is subject to the development availability. Mimosa Homes reserves the right to amend specifications and price without notice. All plans and facades are indicative concepts only, and are not intended to be accurate depictions of the building, fencing, paths, driveways or landscaping and are not necesarily to scale. All dimensions are approximate (refer to working drawings). Packages prices are based on standard facades and standard inclusions