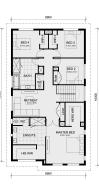

Venturing upstairs, you'll find three bedrooms, a central bathroom, a w.c, a retreat area, and a magnificent master suite. The master suite features separate walk-in closets for both him and her, along with an exclusive en-suite, enveloping you in the sensation of opulent home living....

GROUND FLOOR PLAN

FIRST FLOOR PLAN