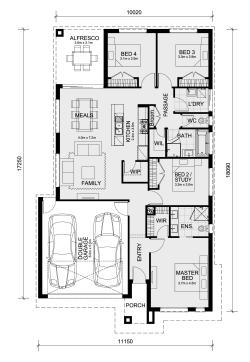

## Lot 609 The Reserve Estate Enfield 201 CHARLEMONT VIC 3217

## Land Size: 385 m<sup>2</sup> House Size: 186 m<sup>2</sup>

- -Includes 20k Developer Titled Land promo\*
- -Council and developer requirements
- 7 star energy with solar hot water!
- 3.52kw photovoltaic solar system (battery ready) installed
- Double Glazing throughout
- -LED downlights to the entire home
- -20mm stone benchtop to bathroom and ensuite
- -40mm stone benchtop to kitchen
- -tiled showerbase to ensuite and bathroom
- -brick infills
- Inclusive of site costs & amp; connections with H1 class slab as per standard inclusions!
- -Low Profile Roof tiles
- -Low-profile Evaporative cooling
- -NBN Provision
- Higher ceilings 2550mm!
- 900mm S/S upright oven and cook top with S/S canopy rangehood!
- Range of facades including feature render!
- Quality floor coverings throughout entire home!
- Stainless steel Dishwasher and Microwave with trim kit!
- Overhead cupboards & amp; wine rack! (Design specific)
- Remote control panel sectional lift garage door!
- Flexible floor plans & amp; so much more!