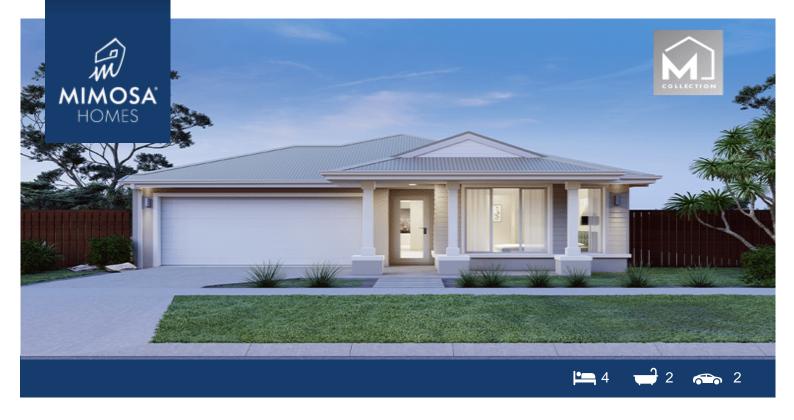

## Lot 609 The Reserve Estate Enfield 201 CHARLEMONT VIC 3217

## Land Size: 385 m<sup>2</sup> House Size: 186 m<sup>2</sup>

- -Includes 20k Developer Titled Land promo\*
- -Council and developer requirements
- 7 star energy with solar hot water!
- 3.52kw photovoltaic solar system (battery ready) installed
- Double Glazing throughout
- -LED downlights to the entire home
- -20mm stone benchtop to bathroom and ensuite
- -40mm stone benchtop to kitchen
- -tiled showerbase to ensuite and bathroom
- -brick infills
- Inclusive of site costs & amp; connections with H1 class slab as per standard inclusions!
- -Low Profile Roof tiles
- -Low-profile Evaporative cooling
- -NBN Provision
- Higher ceilings 2550mm!
- 900mm S/S upright oven and cook top with S/S canopy rangehood!
- Range of facades including feature render!
- Quality floor coverings throughout entire home!
- Stainless steel Dishwasher and Microwave with trim kit!
- Overhead cupboards & amp; wine rack! (Design specific)
- Remote control panel sectional lift garage door!
- Flexible floor plans & amp; so much more!