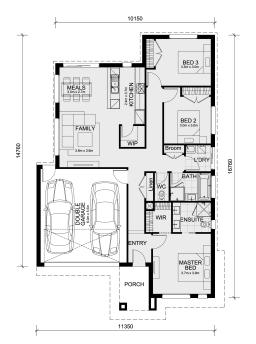

## Land Size: 476 m<sup>2</sup> House Size: 161 m<sup>2</sup>

The Jamieson 176 House and Land Package!

- \* NCC Compliant Floorplan
- \* Mimosa Homes Added Value Inclusions:
- Inclusive of site costs & amp; connections with H1 class slab as per standard inclusions!
- Quality floor coverings throughout entire home!
- Higher ceilings 2550mm to ground floor!
- Double Glazed Awning windows
- Downlights to living areas!
- Vitrified Compact Surface benchtop to kitchen!
- 900mm S/S upright oven and cook top with S/S canopy rangehood!
- Stainless steel Dishwasher and Microwave with trim kit!
- Overhead cupboards & amp; wine rack! (Design specific)
- Remote control panel sectional lift garage door!
- 7 star energy with solar hot water!
- Flexible floor plans & amp; so much more!