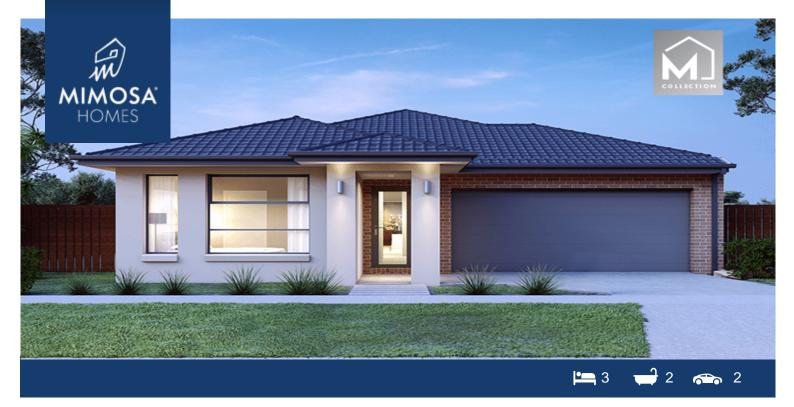

## Lot 609 Lara Lakes Estate Jamieson 176 LARA VIC 3212

## Land Size: 476 m<sup>2</sup> House Size: 161 m<sup>2</sup>

The Jamieson 176 House and Land Package!

- \* NCC Compliant Floorplan
- \* Mimosa Homes Added Value Inclusions:
- Inclusive of site costs & amp; connections with H1 class slab as per standard inclusions!
- Quality floor coverings throughout entire home!
- Higher ceilings 2550mm to ground floor!
- Double Glazed Awning windows
- Downlights to living areas!
- Vitrified Compact Surface benchtop to kitchen!
- 900mm S/S upright oven and cook top with S/S canopy rangehood!
- Stainless steel Dishwasher and Microwave with trim kit!
- Overhead cupboards & amp; wine rack! (Design specific)
- Remote control panel sectional lift garage door!
- 7 star energy with solar hot water!
- Flexible floor plans & amp; so much more!