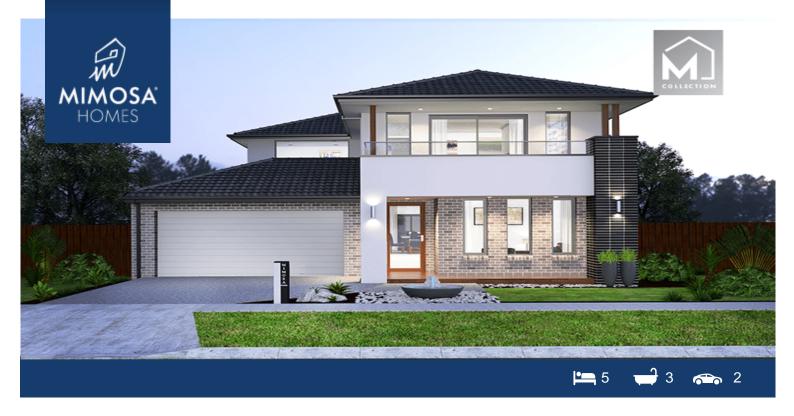

## LOT 608 Everley Estate SUNBURY VIC 3429

## Land Size: 448 m<sup>2</sup> House Size: 368 m<sup>2</sup>

The Balmoral 396 House and Land Package! Cleverly designed to be larger than life!

Featuring a generous open plan family & pan; meals, large open kitchen with a butlers pantry, theatre room and a separate guest suite with its own bathroom and robe on the ground floor, while still allowing for 3 bedrooms, retreat and a generous master suite on the first floor.