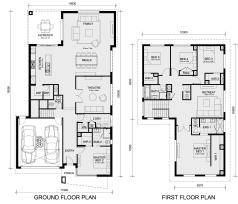

## Land Size: 448 m<sup>2</sup> House Size: 368 m<sup>2</sup>

The Balmoral 396 House and Land Package! Cleverly designed to be larger than life!

Featuring a generous open plan family & pan; meals, large open kitchen with a butlers pantry, theatre room and a separate guest suite with its own bathroom and robe on the ground floor, while still allowing for 3 bedrooms, retreat and a generous master suite on the first floor.