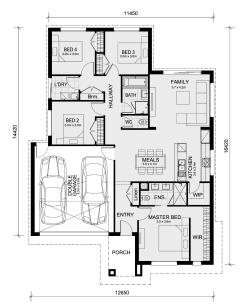

## Land Size: 308 m<sup>2</sup> House Size: 176 m<sup>2</sup>

The Lismore 192 House and Land Package!

- \* NCC Compliant Floorplan
- \* Mimosa Homes Added Value Inclusions:
- 7 Star Rating!
- 2700mm Ceiling Hight
- Inclusive of site costs & Dr. connections with H1 class slab as per standard inclusions!
- Quality floor coverings throughout entire home!
- Double Glazed Awning windows
- Downlights Through out the house!
- 40mm Vitrified Compact Surface benchtop to kitchen!
- 900mm S/S upright oven and cook top with S/S canopy rangehood!
- Stainless steel Dishwasher and Microwave with trim kit!
- Overhead cupboards & Design specific)
- Flexible floor plans & amp; so much more!
- 3.5kW Solar System!
- Evaporative Cooling Unit!
- Home Alarm System