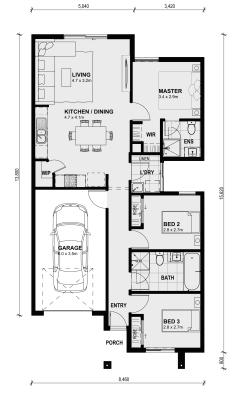

## Land Size: 262 m<sup>2</sup> House Size: 122 m<sup>2</sup>

Featuring a spacious master bedroom at the rear of the home that includes a walk-in wardrobe and ensuite, two separate bedrooms at the front of the home and an open plan kitchen, meals and living area makes the Locksley 131 the perfect home.