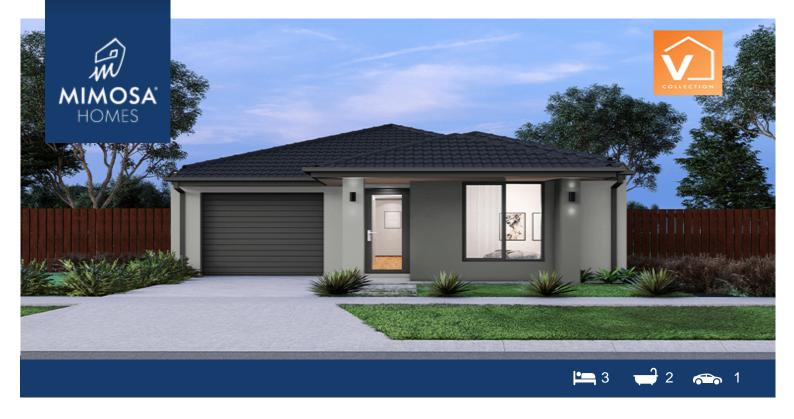

## Lot 5402 Ziggy Jubilee Estate WYNDHAM VALE VIC 3024

## Land Size: 262 m<sup>2</sup> House Size: 122 m<sup>2</sup>

Featuring a spacious master bedroom at the rear of the home that includes a walk-in wardrobe and ensuite, two separate bedrooms at the front of the home and an open plan kitchen, meals and living area makes the Locksley 131 the perfect home.