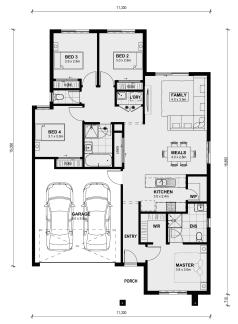

## LOT 516 ROTUNNO DRIVE CHARLEMONT VIC 3217

Land Size: 306 m<sup>2</sup> House Size: 167 m<sup>2</sup>

ASHWOOD 180

Quality inclusions:

- $^{\star}$  Site Cost Included No More To Pay AS PART OF PROMOTION (CAN BE CHANGE WITHOUT NOTICE)
- \* 7 Star Rating
- \* FULL TURNKEY (Front & Driveway, Blinds, Cloth line, Letter Box)
- \* Quality Floor Covering Throughout Entire Home
- \* Electrical Pack
- \* 3.5kW Solar System
- \* Kitchen Cabinetry Pack With Soft Close Mechanism
- \* Upgraded Mixer & Tap ware Pack
- \* 900mm Appliances