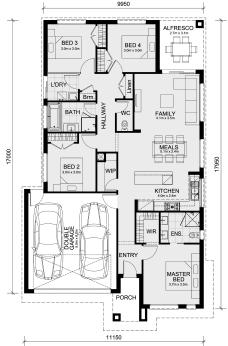

## Land Size: 312 m<sup>2</sup> House Size: 184 m<sup>2</sup>

The Chelsea 200 House and Land Package

- \* Mimosa Homes Added Value Inclusions:
- Inclusive of site costs & amp; connections with H1 class slab as per standard inclusions!
- Quality floor coverings throughout entire home!
- Higher ceilings 2550mm to ground floor!
- Double Glazed Awning windows
- Downlights to living areas!
- Vitrified Compact Surface benchtop to kitchen!
- 600mm built-in oven!
- Stainless steel Dishwasher and Microwave with trim kit!
- Overhead cupboards & Design specific)
- Remote control panel sectional lift garage door!
- 7 star energy with solar hot water!
- Flexible floor plans & amp; so much more!