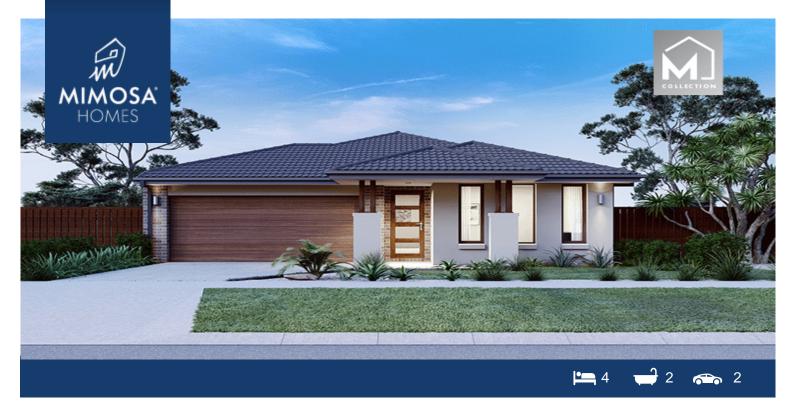

## Lot 503 The verve Estate DERRIMUT VIC 3026

## Land Size: 312 m<sup>2</sup> House Size: 184 m<sup>2</sup>

The Chelsea 200 House and Land Package

- \* Mimosa Homes Added Value Inclusions:
- Inclusive of site costs & amp; connections with H1 class slab as per standard inclusions!
- Quality floor coverings throughout entire home!
- Higher ceilings 2550mm to ground floor!
- Double Glazed Awning windows
- Downlights to living areas!
- Vitrified Compact Surface benchtop to kitchen!
- 600mm built-in oven!
- Stainless steel Dishwasher and Microwave with trim kit!
- Overhead cupboards & Design specific)
- Remote control panel sectional lift garage door!
- 7 star energy with solar hot water!
- Flexible floor plans & amp; so much more!