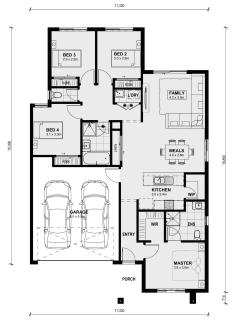

## Land Size: 313 m<sup>2</sup> House Size: 167 m<sup>2</sup>

This exquisite house design boasts four spacious bedrooms, including a luxurious master suite with a private ensuite, offering the utmost in comfort and privacy. The heart of this home is the open-concept kitchen, living, and dining area, where natural light floods in, creating a warm and inviting ambiance for family gatherings and entertaining.