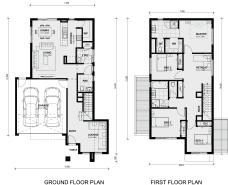

## LOT 43824 BUTTERFLY CRESCENT ( HIGHLANDS ESTATE ) CRAIGIEBURN VIC 3064 Land Size: House Size:215 m²

The distinctive features of the Avoca 232 is the large bedrooms located on the first floor, positioned with a third living area that truly elevates your modern lifestyle. On the ground floor is a front lounge, the perfect getaway to read in peace, a powder room and an open kitchen meals and dining area allowing you more time to entertain with friends and family.