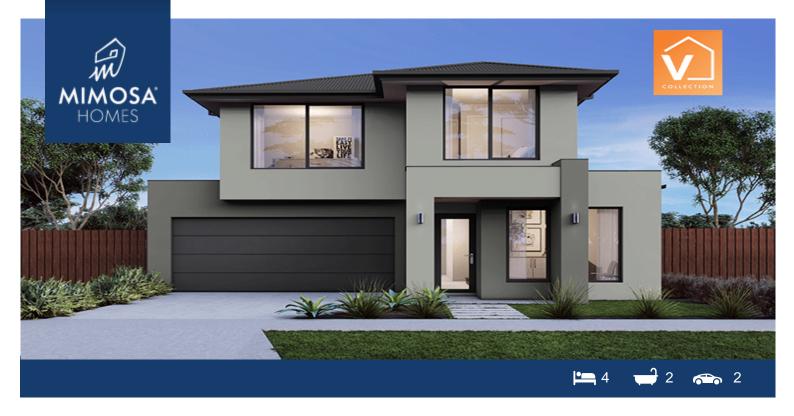

## LOT 43824 BUTTERFLY CRESCENT ( HIGHLANDS ESTATE ) CRAIGIEBURN VIC 3064 Land Size: House Size:215 m²

The distinctive features of the Avoca 232 is the large bedrooms located on the first floor, positioned with a third living area that truly elevates your modern lifestyle. On the ground floor is a front lounge, the perfect getaway to read in peace, a powder room and an open kitchen meals and dining area allowing you more time to entertain with friends and family.