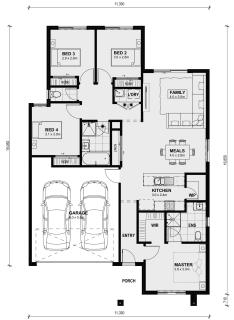

## Land Size: 313 m<sup>2</sup> House Size: 167 m<sup>2</sup>

his exquisite house design boasts four spacious bedrooms, including a luxurious master suite with a private ensuite, offering the utmost in comfort and privacy. The heart of this home is the open-concept kitchen, living, and dining area, where natural light floods in, creating a warm and inviting ambiance for family gatherings and entertaining.

With its thoughtful layout and contemporary features, the Ashwood 180 is the epitome of elegant, functional design, making it the perfect place to call home