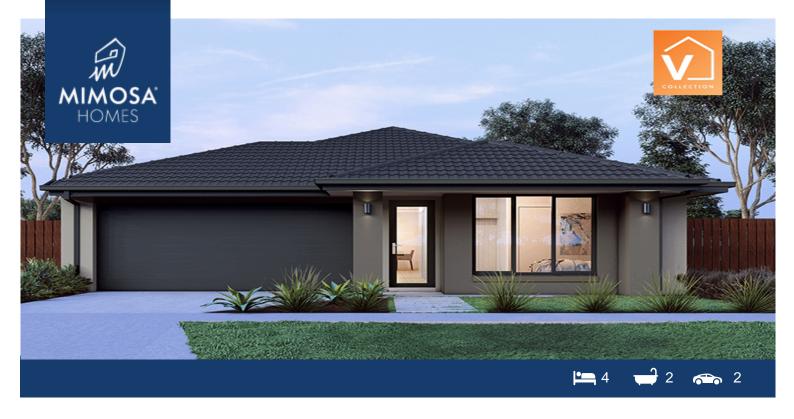

## Lot 4233 at Riverwalk Estate WERRIBEE VIC 3030

## Land Size: 313 m<sup>2</sup> House Size: 167 m<sup>2</sup>

his exquisite house design boasts four spacious bedrooms, including a luxurious master suite with a private ensuite, offering the utmost in comfort and privacy. The heart of this home is the open-concept kitchen, living, and dining area, where natural light floods in, creating a warm and inviting ambiance for family gatherings and entertaining.

With its thoughtful layout and contemporary features, the Ashwood 180 is the epitome of elegant, functional design, making it the perfect place to call home