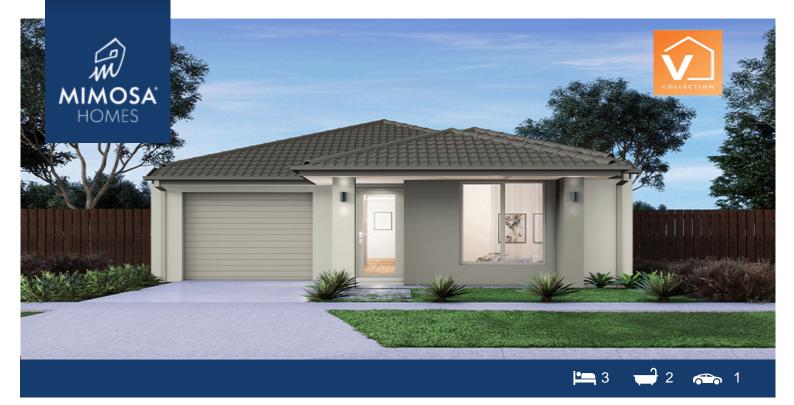

## Lot 423 Creekstone Estate TARNEIT VIC 3029

## Land Size: 232 m<sup>2</sup> House Size: 144 m<sup>2</sup>

Perfect for small lots, the Indigo 155 has been designed to suit couples, small families or retirees.

Featuring 2 spacious bedrooms, a master bedroom with an ensuite and walk-in wardrobe, separate W.C, internal access from the garage and an open living area perfect for spending time with family and friends, the Indigo 155 has been designed for modern day living....

## \$549,009