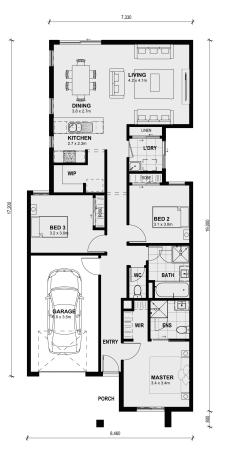

## Land Size: 232 m<sup>2</sup> House Size: 144 m<sup>2</sup>

Perfect for small lots, the Indigo 155 has been designed to suit couples, small families or retirees.

Featuring 2 spacious bedrooms, a master bedroom with an ensuite and walk-in wardrobe, separate W.C, internal access from the garage and an open living area perfect for spending time with family and friends, the Indigo 155 has been designed for modern day living....