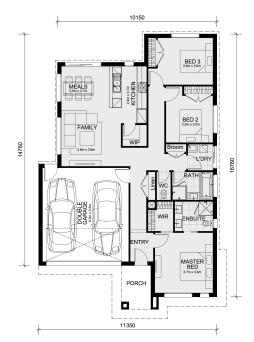

## Land Size: 275 m<sup>2</sup> House Size: 161 m<sup>2</sup>

The Jamieson 176 House and Land Package!

- \* NCC Compliant Floorplan
- \* Mimosa Homes Added Value Inclusions:
- Inclusive of site costs & amp; connections with H1 class slab as per standard inclusions!
- Quality floor coverings throughout entire home!
- Higher ceilings 2550mm to ground floor!
- Double Glazed Awning windows
- Downlights to living areas!
- Vitrified Compact Surface benchtop to kitchen!
- 900mm S/S upright oven and cook top with S/S canopy rangehood!
- Stainless steel Dishwasher and Microwave with trim kit!
- Overhead cupboards & amp; wine rack! (Design specific)
- Remote control panel sectional lift garage door!
- 7 star energy with solar hot water!
- Flexible floor plans & amp; so much more!