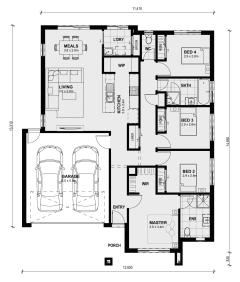

## Lot 419 The Reserve Estate GLENBURN185 (V COLLECTION) CHARLEMONT VIC 3217 Land Size: 417 m<sup>2</sup> House Size: 173 m<sup>2</sup>

With four bedrooms all nestled in one wing of the home and the open kitchen, living and meals area to the other, the Glenburn allows you to entertain family and friends whilst keeping your day-today. The Glenburn exceeds the requirements of the modern family in every way.