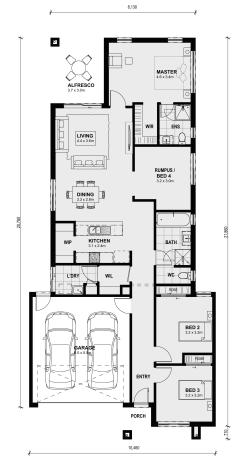

## LOT 41029 HONEYPOT CIRCUIT(HIGHLAND ESTATE) CRAIGIEBURN VIC 3064 Land Size: House Size:192 m²

The kitchen, dining and family areas blend to create a large open plan living space that opens onto a delightful alfresco courtyard - perfect for relaxing with your loved ones. A central bathroom, walk-in linen, walk-in pantry and double garage with laundry make this a practical, attractive home.