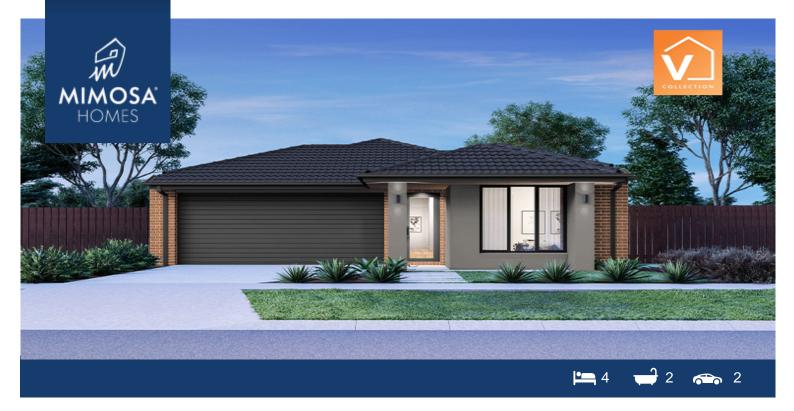

## LOT 41029 HONEYPOT CIRCUIT(HIGHLAND ESTATE) CRAIGIEBURN VIC 3064 Land Size: House Size:192 m²

The kitchen, dining and family areas blend to create a large open plan living space that opens onto a delightful alfresco courtyard - perfect for relaxing with your loved ones. A central bathroom, walk-in linen, walk-in pantry and double garage with laundry make this a practical, attractive home.