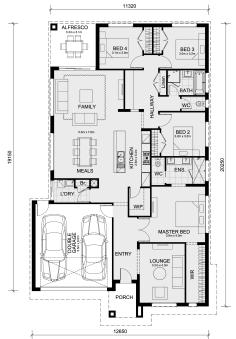

## Land Size: 392 m<sup>2</sup> House Size: 235 m<sup>2</sup>

The Saba 250 House and Land Package!

- \* NCC Compliant Floorplan
- \* Mimosa Homes Added Value Inclusions:
- Inclusive of site costs & amp; connections with H1 class slab as per standard inclusions!
- Quality floor coverings throughout entire home!
- Higher ceilings 2550mm to ground floor!
- Double Glazed Awning windows!
- Downlights to living areas!
- Vitrified Compact Surface benchtop to kitchen!
- 900mm S/S upright oven and cook top with S/S canopy rangehood!
- Stainless steel Dishwasher and Microwave with trim kit!
- Overhead cupboards & amp; wine rack! (Design specific)
- Remote control panel sectional lift garage door!
- 7 Star energy with Solar hot water!
- Flexible floor plans & amp; so much more!