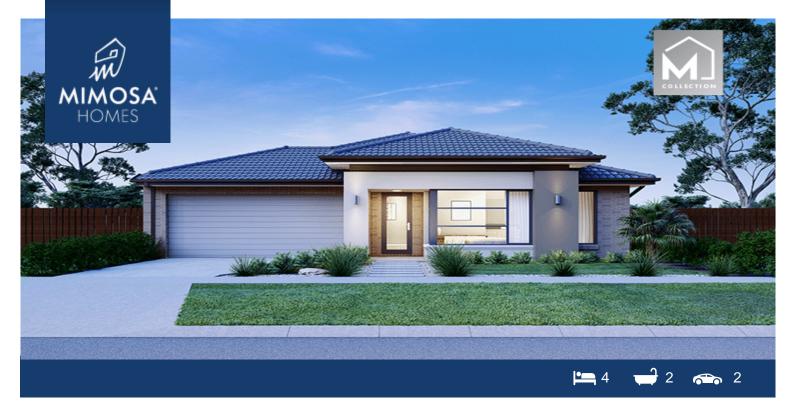

## Lot 40631 Salsola Road MICKLEHAM VIC 3064

## Land Size: 392 m<sup>2</sup> House Size: 235 m<sup>2</sup>

The Saba 250 House and Land Package!

- \* NCC Compliant Floorplan
- \* Mimosa Homes Added Value Inclusions:
- Inclusive of site costs & amp; connections with H1 class slab as per standard inclusions!
- Quality floor coverings throughout entire home!
- Higher ceilings 2550mm to ground floor!
- Double Glazed Awning windows!
- Downlights to living areas!
- Vitrified Compact Surface benchtop to kitchen!
- 900mm S/S upright oven and cook top with S/S canopy rangehood!
- Stainless steel Dishwasher and Microwave with trim kit!
- Overhead cupboards & amp; wine rack! (Design specific)
- Remote control panel sectional lift garage door!
- 7 Star energy with Solar hot water!
- Flexible floor plans & amp; so much more!