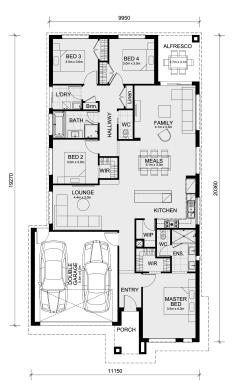

## Land Size: 400 m<sup>2</sup> House Size: 207 m<sup>2</sup>

The Leemore 221 House and Land Package!

- \* Mimosa Homes Added Value Inclusions:
- Inclusive of fixed site costs & amp; connections!
- Quality floor coverings throughout entire home!
- Higher ceilings 2790mm to ground floor!
- Double Glazed Awning windows
- Downlights to living areas!
- 40mm Vitrified Compact Surface benchtop to kitchen!
- 900mm S/S upright oven and cook top with S/S canopy rangehood!
- Stainless steel Dishwasher and Microwave with trim kit!
- Overhead cupboards & Design specific)
- Remote control panel sectional lift garage door!
- 7 star energy with solar hot water!
- Flexible floor plans & amp; so much more!