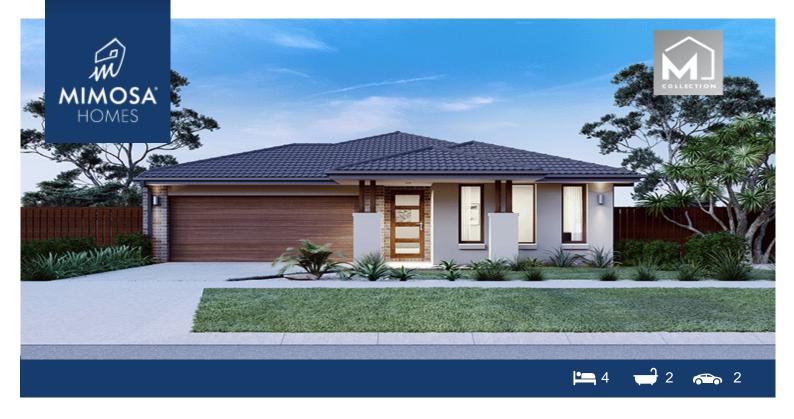

## Lot 346 Atticus Estate DONNYBROOK VIC 3064

## Land Size: 350 m<sup>2</sup> House Size: 184 m<sup>2</sup>

The Chelsea 200 House and Land Package!

- \* NCC Compliant Floorplan
- \* Mimosa Homes Added Value Inclusions:
- Inclusive of site costs & amp; connections with H1 class slab as per standard inclusions!
- Quality floor coverings throughout entire home!
- Higher ceilings 2550mm to ground floor!
- Double Glazed Awning windows
- Downlights to living areas!
- Vitrified Compact Surface benchtop to kitchen!
- 900mm S/S upright oven and cook top with S/S canopy rangehood!
- Stainless steel Dishwasher and Microwave with trim kit!
- Overhead cupboards & amp; wine rack! (Design specific)
- Remote control panel sectional lift garage door!
- 7 star energy with solar hot water!
- Flexible floor plans & amp; so much more!