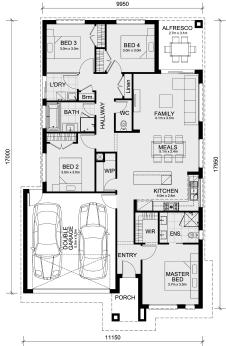

## Land Size: 350 m<sup>2</sup> House Size: 184 m<sup>2</sup>

The Chelsea 200 House and Land Package!

- \* NCC Compliant Floorplan
- \* Mimosa Homes Added Value Inclusions:
- Inclusive of site costs & amp; connections with H1 class slab as per standard inclusions!
- Quality floor coverings throughout entire home!
- Higher ceilings 2550mm to ground floor!
- Double Glazed Awning windows
- Downlights to living areas!
- Vitrified Compact Surface benchtop to kitchen!
- 900mm S/S upright oven and cook top with S/S canopy rangehood!
- Stainless steel Dishwasher and Microwave with trim kit!
- Overhead cupboards & amp; wine rack! (Design specific)
- Remote control panel sectional lift garage door!
- 7 star energy with solar hot water!
- Flexible floor plans & amp; so much more!