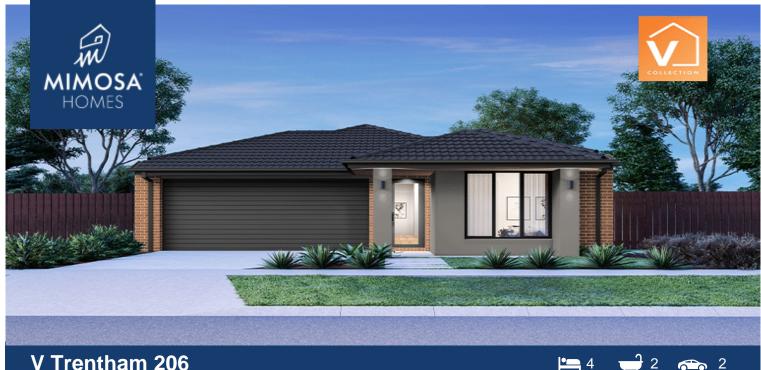

## V Trentham 206

#### House Size:192 m<sup>2</sup>

The kitchen, dining and family areas blend to create a large open plan living space that opens onto a delightful alfresco courtyard - perfect for relaxing with your loved ones. A central bathroom, walk-in linen, walk-in pantry and double garage with laundry make this a practical, attractive home.