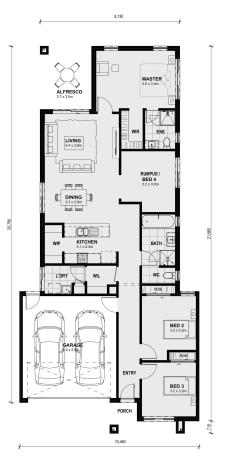

#### House Size:192 m<sup>2</sup>

The kitchen, dining and family areas blend to create a large open plan living space that opens onto a delightful alfresco courtyard - perfect for relaxing with your loved ones. A central bathroom, walk-in linen, walk-in pantry and double garage with laundry make this a practical, attractive home.