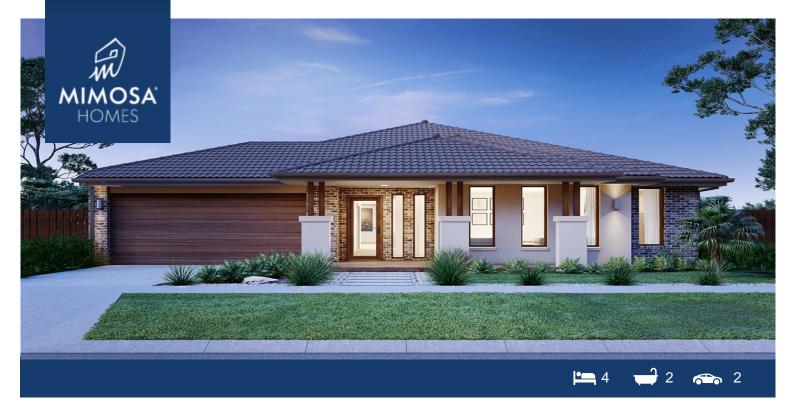

## LOT 329 JUMPS STREET MANOR LAKES VIC 3024

## Land Size: 448 m<sup>2</sup> House Size: 246 m<sup>2</sup>

CALL BUILDER DIRECT! MAULIK 0430 884 855

The Saba 260 House and Land Package!

- \* NCC Compliant Floorplan
- \* Mimosa Homes Added Value Inclusions:
- Inclusive of site costs & Dr. connections with H1 class slab as per standard inclusions!
- Quality floor coverings throughout entire home!
- Higher ceilings 2550mm to ground floor!
- Double Glazed Awning windows
- Downlights to living areas!
- Vitrified Compact Surface benchtop to kitchen!
- 900mm S/S upright oven and cook top with S/S canopy rangehood!
- Stainless steel Dishwasher and Microwave with trim kit!
- Overhead cupboards & Design specific)
- Remote control panel sectional lift garage door!
- 7 star energy with solar hot water!
- Flexible floor plans & amp; so much more!