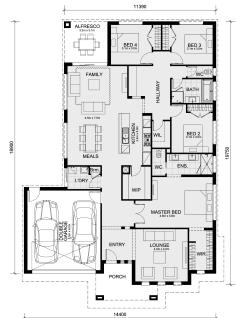

## LOT 329 JUMPS STREET MANOR LAKES VIC 3024

## Land Size: 448 m<sup>2</sup> House Size: 246 m<sup>2</sup>

CALL BUILDER DIRECT! MAULIK 0430 884 855

The Saba 260 House and Land Package!

- \* NCC Compliant Floorplan
- \* Mimosa Homes Added Value Inclusions:
- Inclusive of site costs & Dr. connections with H1 class slab as per standard inclusions!
- Quality floor coverings throughout entire home!
- Higher ceilings 2550mm to ground floor!
- Double Glazed Awning windows
- Downlights to living areas!
- Vitrified Compact Surface benchtop to kitchen!
- 900mm S/S upright oven and cook top with S/S canopy rangehood!
- Stainless steel Dishwasher and Microwave with trim kit!
- Overhead cupboards & Design specific)
- Remote control panel sectional lift garage door!
- 7 star energy with solar hot water!
- Flexible floor plans & amp; so much more!