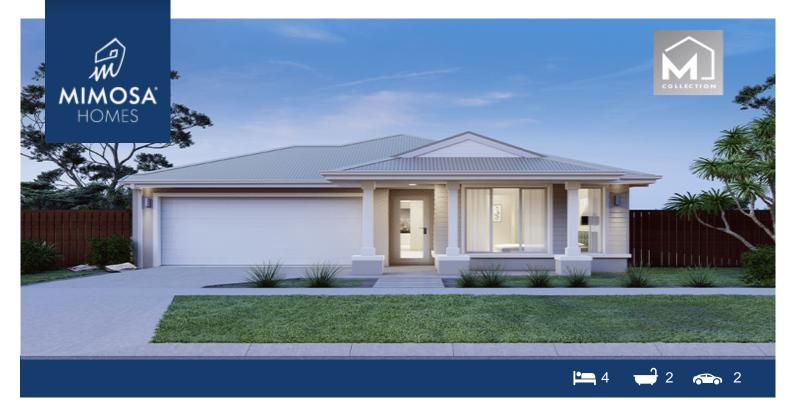

## Lot 32844 Magnesium Road KALKALLO VIC 3064

## Land Size: 448 m<sup>2</sup> House Size: 206 m<sup>2</sup>

The Churchill 220 House and Land Package!

- \* NCC Compliant Floorplan
- \* Mimosa Homes Added Value Inclusions:
- Inclusive of site costs & amp; connections with H1 class slab as per standard inclusions!
- Quality floor coverings throughout entire home!
- Higher ceilings 2550mm to ground floor!
- Double Glazed Awning windows
- Downlights to living areas!
- Vitrified Compact Surface benchtop to kitchen!
- 900mm S/S upright oven and cook top with S/S canopy rangehood!
- Stainless steel Dishwasher and Microwave with trim kit!
- Overhead cupboards & amp; wine rack! (Design specific)
- Remote control panel sectional lift garage door!
- 7 star energy with solar hot water!
- Flexible floor plans & so much more!