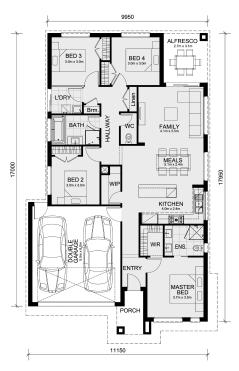

## Land Size: 350 m<sup>2</sup> House Size: 184 m<sup>2</sup>

The Chelsea 200 House and Land Package!

- \* NCC Compliant Floorplan
- \* Mimosa Homes Added Value Inclusions:
- Inclusive of site costs & amp; connections with H1 class slab as per standard inclusions!
- Quality floor coverings throughout entire home!
- Higher ceilings 2550mm to ground floor!
- Double Glazed Awning windows
- Downlights to living areas!
- Vitrified Compact Surface benchtop to kitchen!
- 900mm S/S upright oven and cook top with S/S canopy rangehood!
- Stainless steel Dishwasher and Microwave with trim kit!
- Overhead cupboards & amp; wine rack! (Design specific)
- Remote control panel sectional lift garage door!
- 7 star energy with solar hot water!
- Flexible floor plans & so much more!