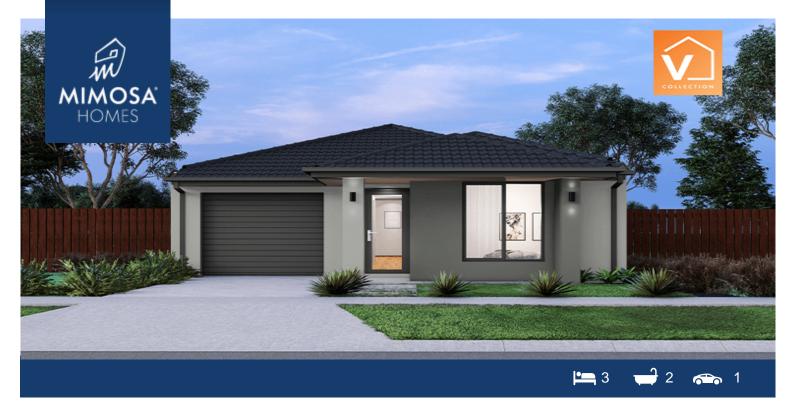

## Lot 323 Donnybrook DONNYBROOK VIC 3064

## Land Size: 213 m<sup>2</sup> House Size: 122 m<sup>2</sup>

Featuring a spacious master bedroom at the rear of the home that includes a walk-in wardrobe and ensuite, two separate bedrooms at the front of the home and an open plan kitchen, meals and living area makes the Locksley the perfect home.