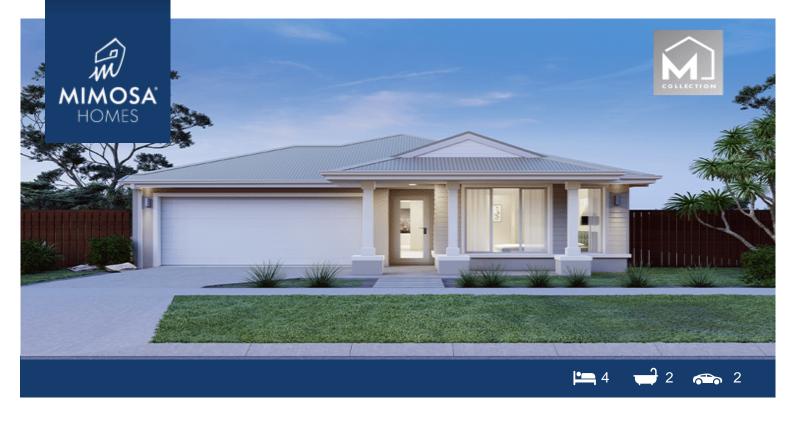

## Lot 314 Boardwalk Estate POINT COOK VIC 3030

## Land Size: 313 m<sup>2</sup> House Size: 186 m<sup>2</sup>

The Enfield 201 House and Land Package!

- \* NCC Compliant Floorplan
- \* Mimosa Homes Added Value Inclusions:
- Inclusive of site costs & amp; connections with H1 class slab as per standard inclusions!
- Quality floor coverings throughout entire home!
- Higher ceilings 2550mm to ground floor!
- Double Glazed Awning windows
- Downlights to living areas!
- Vitrified Compact Surface benchtop to kitchen!
- 900mm S/S upright oven and cook top with S/S canopy rangehood!
- Stainless steel Dishwasher and Microwave with trim kit!
- Overhead cupboards & amp; wine rack! (Design specific)
- Remote control panel sectional lift garage door!
- 7 star energy with solar hot water!
- Flexible floor plans & amp; so much more!