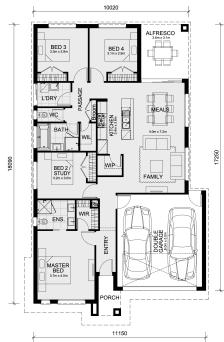

## Land Size: 313 m<sup>2</sup> House Size: 186 m<sup>2</sup>

The Enfield 201 House and Land Package!

- \* NCC Compliant Floorplan
- \* Mimosa Homes Added Value Inclusions:
- Inclusive of site costs & amp; connections with H1 class slab as per standard inclusions!
- Quality floor coverings throughout entire home!
- Higher ceilings 2550mm to ground floor!
- Double Glazed Awning windows
- Downlights to living areas!
- Vitrified Compact Surface benchtop to kitchen!
- 900mm S/S upright oven and cook top with S/S canopy rangehood!
- Stainless steel Dishwasher and Microwave with trim kit!
- Overhead cupboards & amp; wine rack! (Design specific)
- Remote control panel sectional lift garage door!
- 7 star energy with solar hot water!
- Flexible floor plans & amp; so much more!