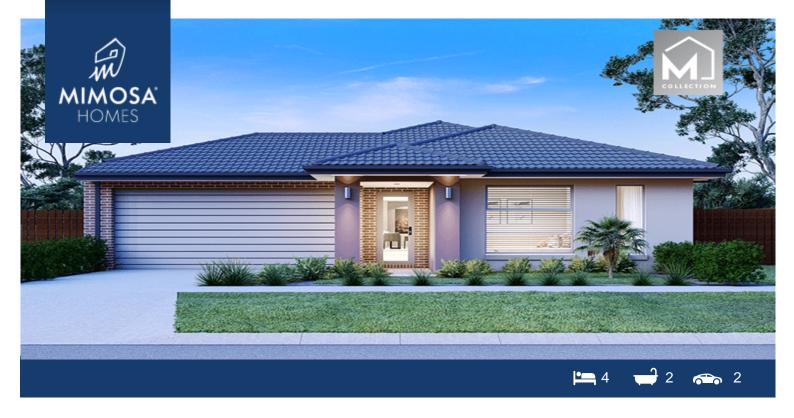

## LOT 312 MINTBUSH DRIVE DEANSIDE VIC 3336

## Land Size: 413 m<sup>2</sup> House Size: 178 m<sup>2</sup>

The Lancaster 194 House and Land Package!

- \* NCC Compliant Floorplan
- \* Mimosa Homes Added Value Inclusions:
- 7 Star Rating!
- 2700mm Ceiling Hight
- Inclusive of site costs & amp; connections with H1 class slab as per standard inclusions!
- Quality floor coverings throughout entire home!
- Double Glazed Awning windows
- Downlights Through out the house!
- 40mm Vitrified Compact Surface benchtop to kitchen!
- 900mm S/S upright oven and cook top with S/S canopy rangehood!
- Stainless steel Dishwasher and Microwave with trim kit!
- Overhead cupboards & Design specific)
- Flexible floor plans & amp; so much more!
- 3.5kW Solar System!
- Evaporative Cooling Unit!
- Home Alarm System