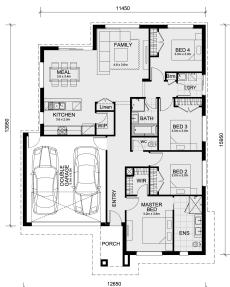

## Land Size: 413 m<sup>2</sup> House Size: 178 m<sup>2</sup>

The Lancaster 194 House and Land Package!

- \* NCC Compliant Floorplan
- \* Mimosa Homes Added Value Inclusions:
- 7 Star Rating!
- 2700mm Ceiling Hight
- Inclusive of site costs & amp; connections with H1 class slab as per standard inclusions!
- Quality floor coverings throughout entire home!
- Double Glazed Awning windows
- Downlights Through out the house!
- 40mm Vitrified Compact Surface benchtop to kitchen!
- 900mm S/S upright oven and cook top with S/S canopy rangehood!
- Stainless steel Dishwasher and Microwave with trim kit!
- Overhead cupboards & Design specific)
- Flexible floor plans & amp; so much more!
- 3.5kW Solar System!
- Evaporative Cooling Unit!
- Home Alarm System