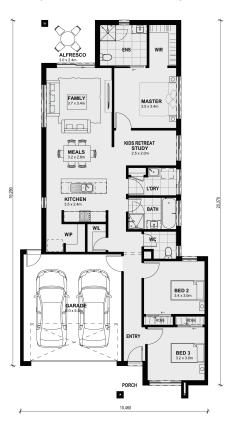

## Land Size: 294 m<sup>2</sup> House Size: 175 m<sup>2</sup>

The Winton 188 House & amp; Land Package!

Big, adaptable living spaces give modern families the lifestyle they're looking for.

Combined living, entertaining and relaxing areas make spending time with family and friends easy. The alfresco dining and living area gives you space to spread out and relax. The master bedroom has the essential walk-in wardrobe and en-suite. Two more bedrooms, a walk-in kitchen pantry, walk-in linen cupboard, laundry, bathroom with separate WC and internal access to the double garage are more great features of this simple, practical design.