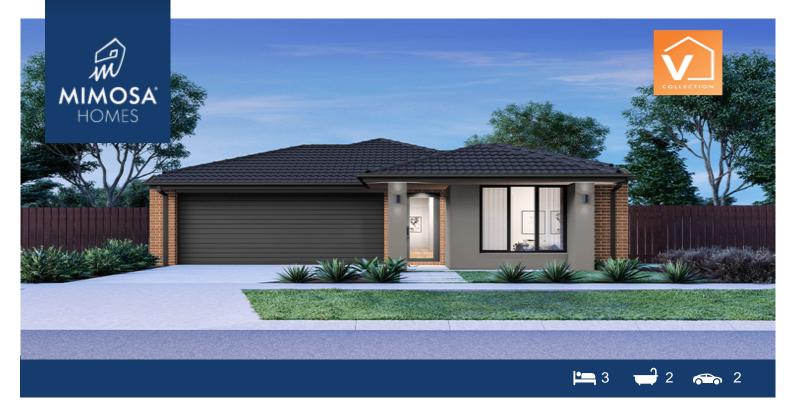

## LOT 3092 Carding Street (Grandview Estate) TRUGANINA VIC 3029

## Land Size: 294 m<sup>2</sup> House Size: 175 m<sup>2</sup>

The Winton 188 House & amp; Land Package!

Big, adaptable living spaces give modern families the lifestyle they're looking for.

Combined living, entertaining and relaxing areas make spending time with family and friends easy. The alfresco dining and living area gives you space to spread out and relax. The master bedroom has the essential walk-in wardrobe and en-suite. Two more bedrooms, a walk-in kitchen pantry, walk-in linen cupboard, laundry, bathroom with separate WC and internal access to the double garage are more great features of this simple, practical design.