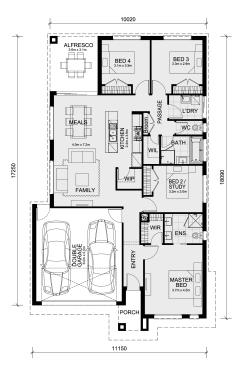

## Land Size: 310 m<sup>2</sup> House Size: 186 m<sup>2</sup>

A designer kitchen with walk-in pantry is the heart of the Enfield home. It overlooks the large living-dining area that leads to a wonderful alfresco. The kids have two secluded bedrooms at the rear of the home adjacent to the main bathroom with walk-in linen cupboard. The master bedroom suite is located at the front of the house where you can indulge in a walk-in robe and large ensuite.