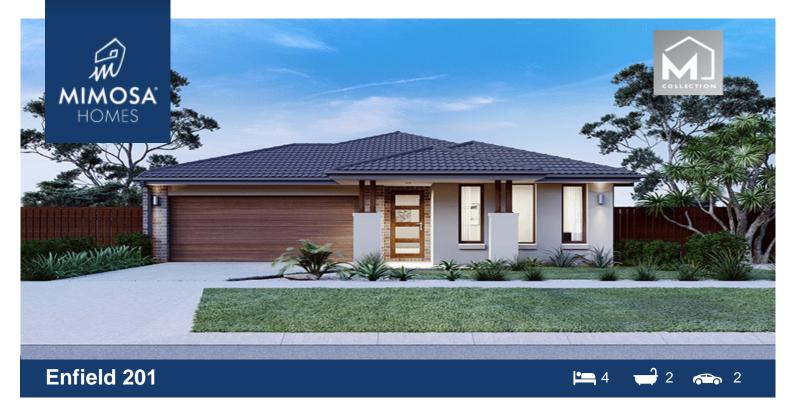

## LOT 307 Creekstone ESTATE TARNEIT VIC 3029

## Land Size: 310 m<sup>2</sup> House Size: 186 m<sup>2</sup>

A designer kitchen with walk-in pantry is the heart of the Enfield home. It overlooks the large living-dining area that leads to a wonderful alfresco. The kids have two secluded bedrooms at the rear of the home adjacent to the main bathroom with walk-in linen cupboard. The master bedroom suite is located at the front of the house where you can indulge in a walk-in robe and large ensuite.