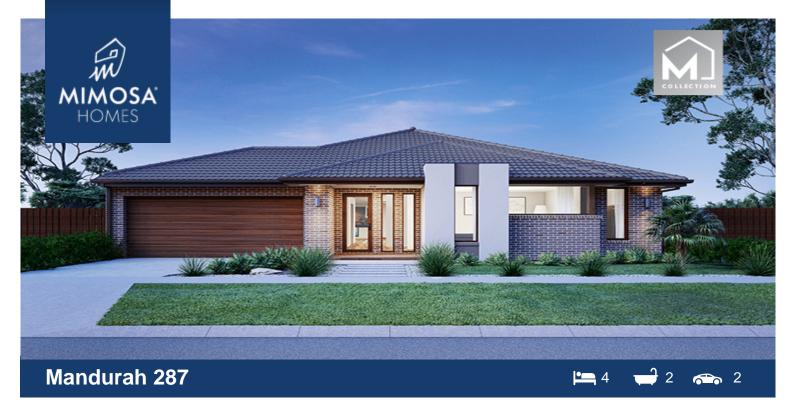

## LOT 30604 Madeira Drive (Mt Atkinson Estate) TRUGANINA VIC 3029

Land Size: 448 m<sup>2</sup> House Size: 269 m<sup>2</sup>

The Mandurah 287 House and Land Package!

- \*TITLED LAND
- \* NCC Compliant Floorplan
- \* Mimosa Homes Added Value Inclusions:
- Inclusive of site costs & Dr. connections with H1 class slab as per standard inclusions!
- Quality floor coverings throughout entire home!
- Higher ceilings 2550mm to ground floor!
- Double Glazed Awning windows
- Downlights to living areas!
- Vitrified Compact Surface benchtop to kitchen!
- 900mm S/S upright oven and cook top with S/S canopy rangehood!
- Stainless steel Dishwasher and Microwave with trim kit!
- Overhead cupboards & Design specific)
- Remote control panel sectional lift garage door!
- 7 star energy with solar hot water!
- Flexible floor plans & amp; so much more!