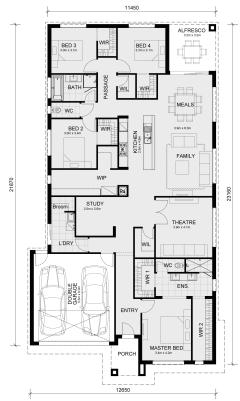

## LOT 30604 Madeira Drive (Mt Atkinson Estate) TRUGANINA VIC 3029

Land Size: 448 m<sup>2</sup> House Size: 269 m<sup>2</sup>

The Mandurah 287 House and Land Package!

- \*TITLED LAND
- \* NCC Compliant Floorplan
- \* Mimosa Homes Added Value Inclusions:
- Inclusive of site costs & Dr. connections with H1 class slab as per standard inclusions!
- Quality floor coverings throughout entire home!
- Higher ceilings 2550mm to ground floor!
- Double Glazed Awning windows
- Downlights to living areas!
- Vitrified Compact Surface benchtop to kitchen!
- 900mm S/S upright oven and cook top with S/S canopy rangehood!
- Stainless steel Dishwasher and Microwave with trim kit!
- Overhead cupboards & Design specific)
- Remote control panel sectional lift garage door!
- 7 star energy with solar hot water!
- Flexible floor plans & amp; so much more!