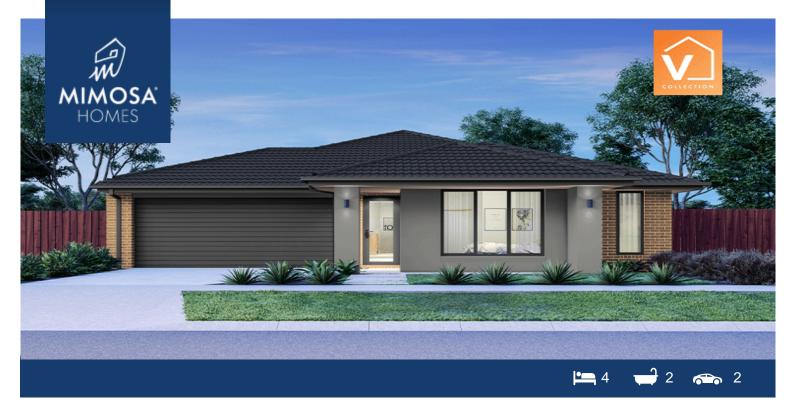

## LOT 30423 (CNR) Ottawa Street (Mt Atkinson Estate) TRUGANINA VIC 3029 Land Size: 332 m<sup>2</sup> House Size: 180 m<sup>2</sup>

The Eldorado 193 House & amp; Land Package!

Relaxed living and versatile spaces give modern families the lifestyle they're looking for.

Combined living, entertaining and relaxing areas make spending time with family and friends so easy. The master bedroom has the essential walk-in wardrobe and ensuite. Three more bedrooms, a laundry, bathroom with separate WC and internal access to the double garage finishes off this simple, practical design that is ideal for small lots.