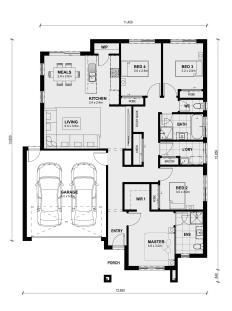

Combined living, entertaining and relaxing areas make spending time with family and friends so easy. The master bedroom has the essential walk-in wardrobe and ensuite. Three more bedrooms, a laundry, bathroom with separate WC and internal access to the double garage finishes off this simple, practical design that is ideal for small lots.