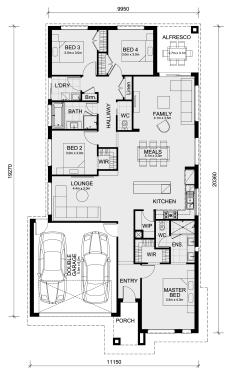

## LOT 2838 INGNEOUS WAY DONNYBROOK VIC 3064

Land Size: 350 m<sup>2</sup> House Size: 207 m<sup>2</sup>

The Leemore 221 House and Land Package!

- \* NCC Compliant Floorplan
- \* Mimosa Homes Added Value Inclusions:
- 7 Star Rating!
- 2700mm Ceiling Hight
- Inclusive of site costs & Dr. connections with H1 class slab as per standard inclusions!
- Quality floor coverings throughout entire home!
- Double Glazed Awning windows
- Downlights Through out the house!
- 40mm Vitrified Compact Surface benchtop to kitchen!
- 900mm S/S upright oven and cook top with S/S canopy rangehood!
- Stainless steel Dishwasher and Microwave with trim kit!
- Overhead cupboards & amp; wine rack! (Design specific)
- Flexible floor plans & amp; so much more!
- 3.5kW Solar System!
- Evaporative Cooling Unit!
- Home Alarm System