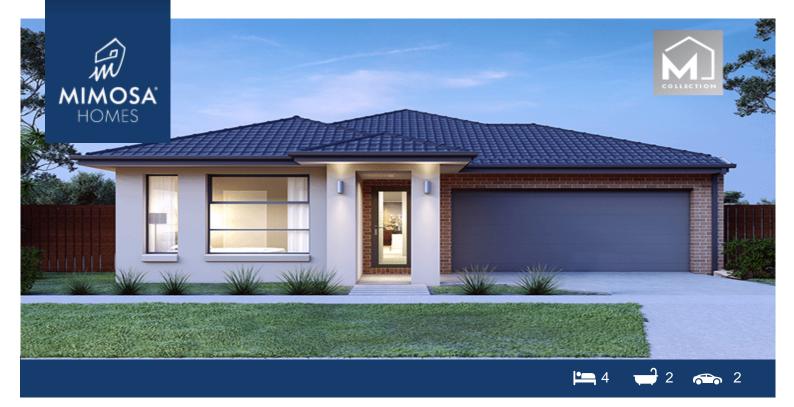

## LOT 2838 INGNEOUS WAY DONNYBROOK VIC 3064

Land Size: 350 m<sup>2</sup> House Size: 207 m<sup>2</sup>

The Leemore 221 House and Land Package!

- \* NCC Compliant Floorplan
- \* Mimosa Homes Added Value Inclusions:
- 7 Star Rating!
- 2700mm Ceiling Hight
- Inclusive of site costs & Dr. connections with H1 class slab as per standard inclusions!
- Quality floor coverings throughout entire home!
- Double Glazed Awning windows
- Downlights Through out the house!
- 40mm Vitrified Compact Surface benchtop to kitchen!
- 900mm S/S upright oven and cook top with S/S canopy rangehood!
- Stainless steel Dishwasher and Microwave with trim kit!
- Overhead cupboards & amp; wine rack! (Design specific)
- Flexible floor plans & amp; so much more!
- 3.5kW Solar System!
- Evaporative Cooling Unit!
- Home Alarm System