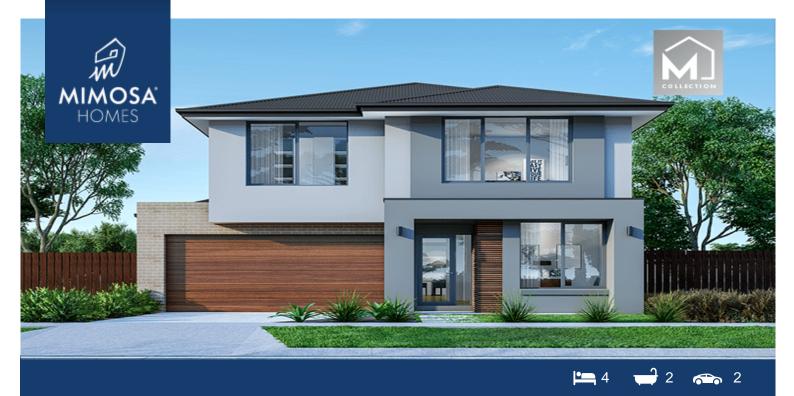

## Lot 2757 Warralily Grange Estate BRIGHTON 355 MOUNT DUNEED VIC 3217 Land Size: 524 m<sup>2</sup> House Size: 332 m<sup>2</sup>

The Brighton 355 House and Land Package

On the ground floor, you'll discover a stunning kitchen adorned with a generously sized island bench and an expansive butler's pantry. The layout also encompasses a theater room, a welcoming meals area, and an open office space, creating a multitude of opportunities for social interaction throughout the day.

Venturing upstairs, you'll find three bedrooms, a central bathroom, a w.c, a retreat area, and a magnificent master suite. The master suite features separate walk-in closets for both him and her, along with an exclusive en-suite, enveloping you in the sensation of opulent home living....