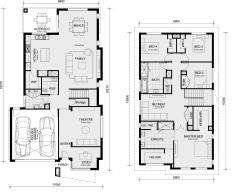

## Lot 2757 Warralily Grange Estate BRIGHTON 355 MOUNT DUNEED VIC 3217 Land Size: 524 m<sup>2</sup> House Size: 332 m<sup>2</sup>

The Brighton 355 House and Land Package

On the ground floor, you'll discover a stunning kitchen adorned with a generously sized island bench and an expansive butler's pantry. The layout also encompasses a theater room, a welcoming meals area, and an open office space, creating a multitude of opportunities for social interaction throughout the day.

Venturing upstairs, you'll find three bedrooms, a central bathroom, a w.c, a retreat area, and a magnificent master suite. The master suite features separate walk-in closets for both him and her, along with an exclusive en-suite, enveloping you in the sensation of opulent home living....



GROUND FLOOR PLAN FIRST FLOOR PLAN

\$1,030,590

## **Beau Huppert**

E: beau@mimosahomes.com.au

P: 0435123663