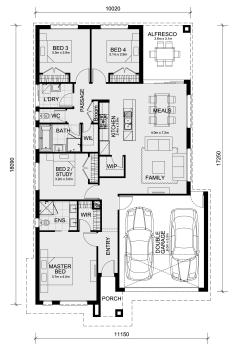

## Land Size: 312 m<sup>2</sup> House Size: 186 m<sup>2</sup>

The Enfield 201 House and Land Package!

- \* NCC Compliant Floorplan
- \* Mimosa Homes Added Value Inclusions:
- Inclusive of site costs & amp; connections with H1 class slab as per standard inclusions!
- Quality floor coverings throughout entire home!
- Higher ceilings 2550mm to ground floor!
- Double Glazed Awning windows
- Downlights to living areas!
- Vitrified Compact Surface benchtop to kitchen!
- 900mm S/S upright oven and cook top with S/S canopy rangehood!
- Stainless steel Dishwasher and Microwave with trim kit!
- Overhead cupboards & amp; wine rack! (Design specific)
- Remote control panel sectional lift garage door!
- 7 star energy with solar hot water!
- Flexible floor plans & amp; so much more!