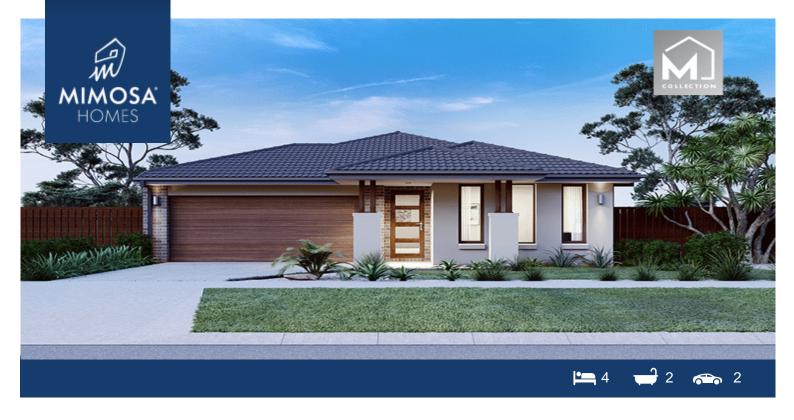

## LOT 2629 Fairywren Road (Botanical Estate) MICKLEHAM VIC 3064

## Land Size: 312 m<sup>2</sup> House Size: 186 m<sup>2</sup>

The Enfield 201 House and Land Package!

- \* NCC Compliant Floorplan
- \* Mimosa Homes Added Value Inclusions:
- Inclusive of site costs & amp; connections with H1 class slab as per standard inclusions!
- Quality floor coverings throughout entire home!
- Higher ceilings 2550mm to ground floor!
- Double Glazed Awning windows
- Downlights to living areas!
- Vitrified Compact Surface benchtop to kitchen!
- 900mm S/S upright oven and cook top with S/S canopy rangehood!
- Stainless steel Dishwasher and Microwave with trim kit!
- Overhead cupboards & amp; wine rack! (Design specific)
- Remote control panel sectional lift garage door!
- 7 star energy with solar hot water!
- Flexible floor plans & amp; so much more!