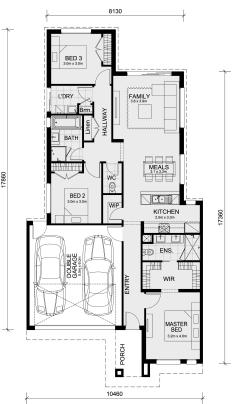

## Land Size: 392 m<sup>2</sup> House Size: 163 m<sup>2</sup>

This 3-bedroom, 2-bathroom home offers a perfect blend of style and functionality, making it an ideal choice for families or downsizers. At the front of the home, the master bedroom provides a private retreat with a spacious walk-in wardrobe and a luxurious double vanity ensuite, ensuring comfort and convenience.

The heart of the Darley 178 is its open-plan kitchen, which features a walk-in pantry for ample storage. The kitchen seamlessly connects to the meals and living areas, creating a warm and inviting space perfect for family gatherings and entertaining guests. The two additional bedrooms are thoughtfully positioned to provide privacy and share a well-appointed bathroom.

This home is perfectly suited for small lot code, making it an excellent choice for contemporary urban living.