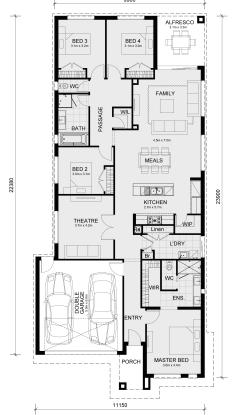

## Land Size: 400 m<sup>2</sup> House Size: 239 m<sup>2</sup>

The Mansfield 256- 4 Bedroom Option House and Land Package!

- \* NCC Compliant Floorplan
- \* Mimosa Homes Added Value Inclusions:
- Inclusive of site costs & amp; connections with H1 class slab as per standard inclusions!
- Quality floor coverings throughout entire home!
- Higher ceilings 2550mm to ground floor!
- Double Glazed Awning windows
- Downlights to living areas!
- Vitrified Compact Surface benchtop to kitchen!
- 900mm S/S upright oven and cook top with S/S canopy rangehood!
- Stainless steel Dishwasher and Microwave with trim kit!
- Overhead cupboards & amp; wine rack! (Design specific)
- Remote control panel sectional lift garage door!
- 7 star energy with solar hot water!
- Flexible floor plans & amp; so much more!