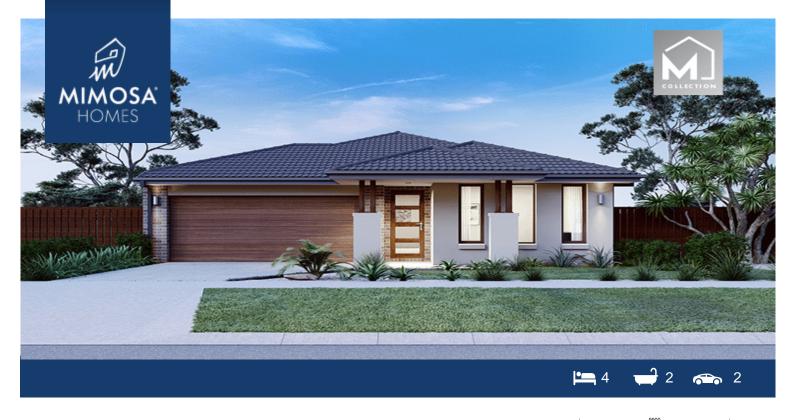

## Lot 2603 Wild Goose Way -Five Farms Estate CLYDE NORTH VIC 3978

## Land Size: 400 m<sup>2</sup> House Size: 239 m<sup>2</sup>

The Mansfield 256- 4 Bedroom Option House and Land Package!

- \* NCC Compliant Floorplan
- \* Mimosa Homes Added Value Inclusions:
- Inclusive of site costs & amp; connections with H1 class slab as per standard inclusions!
- Quality floor coverings throughout entire home!
- Higher ceilings 2550mm to ground floor!
- Double Glazed Awning windows
- Downlights to living areas!
- Vitrified Compact Surface benchtop to kitchen!
- 900mm S/S upright oven and cook top with S/S canopy rangehood!
- Stainless steel Dishwasher and Microwave with trim kit!
- Overhead cupboards & amp; wine rack! (Design specific)
- Remote control panel sectional lift garage door!
- 7 star energy with solar hot water!
- Flexible floor plans & amp; so much more!