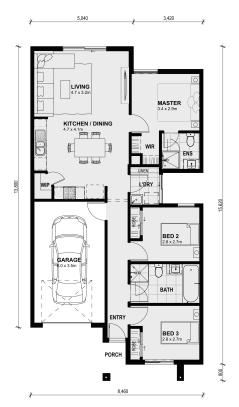

## Land Size: 179 m<sup>2</sup> House Size: 122 m<sup>2</sup>

Featuring a spacious master bedroom at the rear of the home that includes a walk-in wardrobe and ensuite, two separate bedrooms at the front of the home and an open plan kitchen, meals and living area makes the Locksley the perfect home.