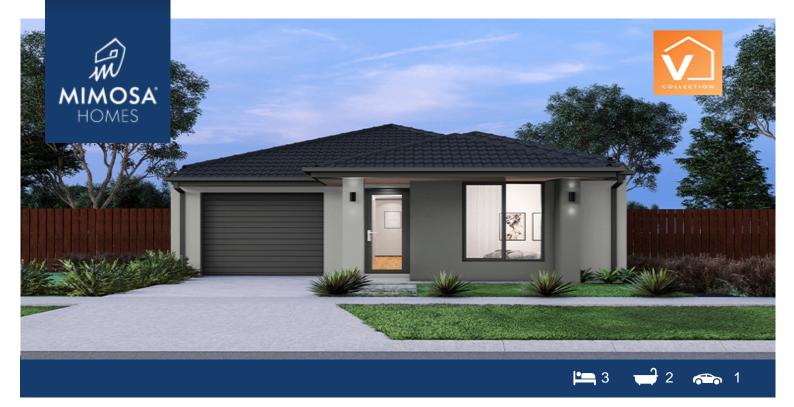

## Lot 240 Northside Estate CLYDE NORTH VIC 3978

## Land Size: 179 m<sup>2</sup> House Size: 122 m<sup>2</sup>

Featuring a spacious master bedroom at the rear of the home that includes a walk-in wardrobe and ensuite, two separate bedrooms at the front of the home and an open plan kitchen, meals and living area makes the Locksley the perfect home.

## \$528,000

**Tony Wu** E: tonyw@mimosahomes.com.au P: 0424990427

DISCLAIMER: Land availability and pricing is subject to the development availability. Mimosa Homes reserves the right to amend specifications and price without notice. All plans and facades are indicative concepts only, and are not intended to be accurate depictions of the building, fencing, paths, driveways or landscaping and are not necesarily to scale. All dimensions are approximate (refer to working drawings). Packages prices are based on standard facades and standard inclusions