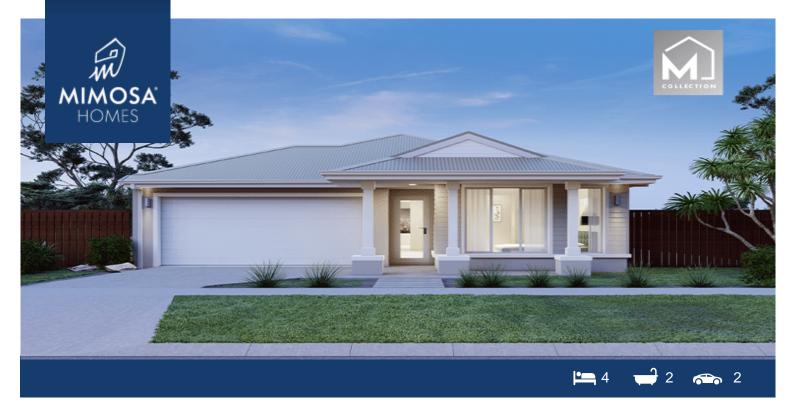

## LOT 236 SINCLAIRS ROAD DEANSIDE VIC 3336

## Land Size: 351 m<sup>2</sup> House Size: 186 m<sup>2</sup>

The Enfield 201 House and Land Package!

- \* NCC Compliant Floorplan
- \* Mimosa Homes Added Value Inclusions:
- 7 Star Rating!
- Inclusive of site costs & Dry connections with H1 class slab as per standard inclusions!
- Quality floor coverings throughout entire home!
- Higher ceilings 2700mm to ground floor!
- Double Glazed Awning windows
- Downlights Through out the house!
- 40mm Vitrified Compact Surface benchtop to kitchen!
- 900mm S/S upright oven and cook top with S/S canopy rangehood!
- Stainless steel Dishwasher and Microwave with trim kit!
- Overhead cupboards & Design specific)
- Flexible floor plans & amp; so much more!
- 3.5kW Solar System!
- Evaporative Cooling Unit!