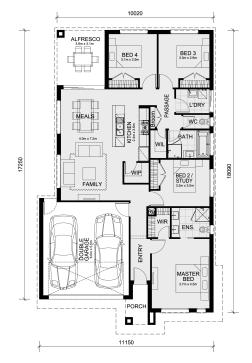

## Land Size: 351 m<sup>2</sup> House Size: 186 m<sup>2</sup>

The Enfield 201 House and Land Package!

- \* NCC Compliant Floorplan
- \* Mimosa Homes Added Value Inclusions:
- 7 Star Rating!
- Inclusive of site costs & Dry connections with H1 class slab as per standard inclusions!
- Quality floor coverings throughout entire home!
- Higher ceilings 2700mm to ground floor!
- Double Glazed Awning windows
- Downlights Through out the house!
- 40mm Vitrified Compact Surface benchtop to kitchen!
- 900mm S/S upright oven and cook top with S/S canopy rangehood!
- Stainless steel Dishwasher and Microwave with trim kit!
- Overhead cupboards & Design specific)
- Flexible floor plans & amp; so much more!
- 3.5kW Solar System!
- Evaporative Cooling Unit!