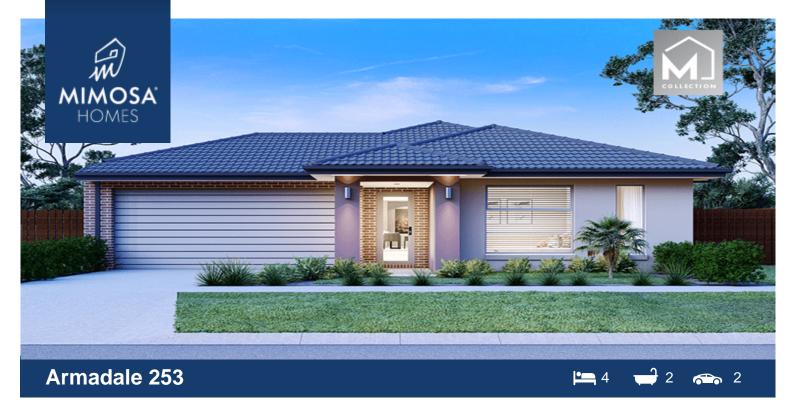

## Lot 2323 Rowlinson Road at Stonehill Estate BACCHUS MARSH VIC

**3340** Land Size: 448 m<sup>2</sup> House Size: 233 m<sup>2</sup>

The Armadale 253 House and Land Package

\*NCC Compliant Floorplan

- \* Mimosa Homes Added Value Inclusions:
- Inclusive of site costs & amp; connections with H1 class slab as per standard inclusions!
- Quality floor coverings throughout entire home!
- Higher ceilings 2550mm to ground floor!
- Double Glazed Awning windows
- Downlights to living areas!
- Vitrified Compact Surface benchtop to kitchen!
- 900mm S/S upright oven and cook top with S/S canopy rangehood!
- Stainless steel Dishwasher and Microwave with trim kit!
- Overhead cupboards & amp; wine rack! (Design specific)
- Remote control panel sectional lift garage door!
- 7 star energy with solar hot water!
- Flexible floor plans & amp; so much more!