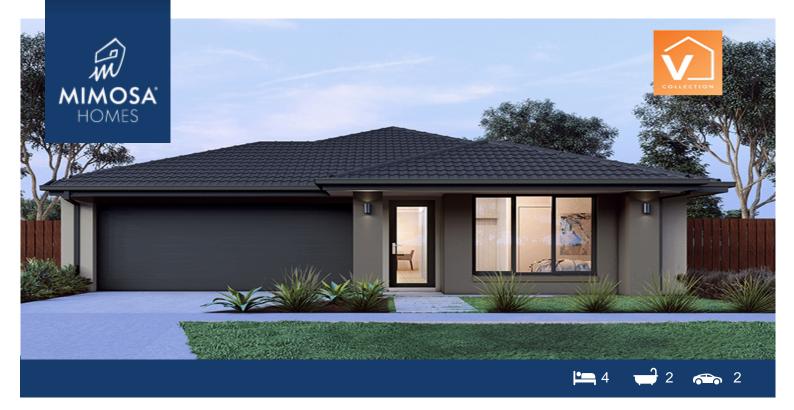

## LOT 228 MONTANE WAY DEANSIDE VIC 3336

## Land Size: 279 m<sup>2</sup> House Size: 167 m<sup>2</sup>

ASHWOOD 180

Quality inclusions:

\* Site Cost Included No More To Pay AS PART OF PROMOTION (CAN BE CHANGE WITHOUT NOTICE)

\* 7 Star Rating

- \* Double Glazed Windows Where Applicable
- \* Quality Floor Covering Throughout Entire Home
- \* Electrical Pack (LED Down Lights to Entire House)
- \* 3.5kW Solar System
- \* Kitchen Cabinetry Pack With Soft Close Mechanism
- \* Upgraded Mixer & amp; Tap ware Pack
- \* 900mm Appliances