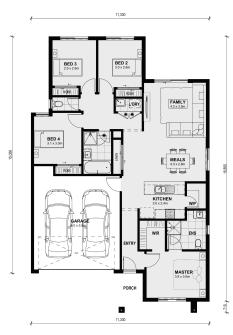

## Land Size: 279 m<sup>2</sup> House Size: 167 m<sup>2</sup>

ASHWOOD 180

Quality inclusions:

\* Site Cost Included No More To Pay AS PART OF PROMOTION (CAN BE CHANGE WITHOUT NOTICE)

\* 7 Star Rating

- \* Double Glazed Windows Where Applicable
- \* Quality Floor Covering Throughout Entire Home
- \* Electrical Pack (LED Down Lights to Entire House)
- \* 3.5kW Solar System
- \* Kitchen Cabinetry Pack With Soft Close Mechanism
- \* Upgraded Mixer & amp; Tap ware Pack
- \* 900mm Appliances