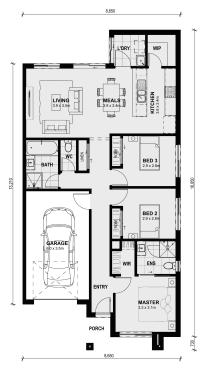

## LOT 226 MONTANE WAY DEANSIDE VIC 3336

## Land Size: 221 m<sup>2</sup> House Size: 133 m<sup>2</sup>

Quality inclusions:

- \* 7 Star Rating
- \* Fully Turn Key
- \* Front and Rear Landscaping
- \* Driveway
- \* Clothline and Letterbox
- \* Block out Roller Blinds
- \* Quality Floor Covering Throughout Entire Home
- \* Electrical Pack
- \* Kitchen Cabinetry Pack
- \* Upgraded Mixer & Dpyrame Pack
- \* 900mm Appliances
- \* Dishwasher and Microwaves
- \* Laminate Laundry Trough
- \* Overhead Cabinetry to Laundry
- \* Evaporative Cooling Single Storey