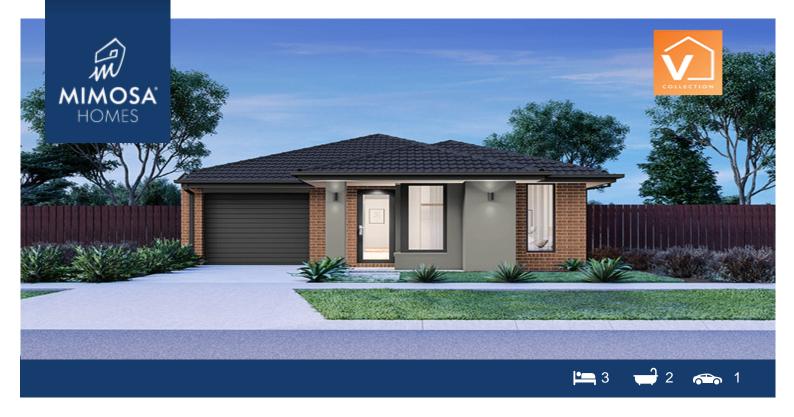

## LOT 226 MONTANE WAY DEANSIDE VIC 3336

## Land Size: 221 m<sup>2</sup> House Size: 133 m<sup>2</sup>

Quality inclusions:

- \* 7 Star Rating
- \* Fully Turn Key
- \* Front and Rear Landscaping
- \* Driveway
- \* Clothline and Letterbox
- \* Block out Roller Blinds
- \* Quality Floor Covering Throughout Entire Home
- \* Electrical Pack
- \* Kitchen Cabinetry Pack
- \* Upgraded Mixer & Dpyrame Pack
- \* 900mm Appliances
- \* Dishwasher and Microwaves
- \* Laminate Laundry Trough
- \* Overhead Cabinetry to Laundry
- \* Evaporative Cooling Single Storey