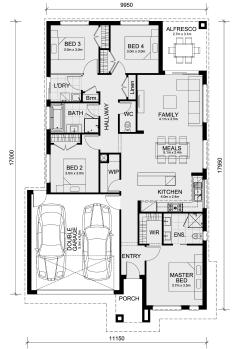

## Land Size: 350 m<sup>2</sup> House Size: 184 m<sup>2</sup>

The Chelsea 200 House and Land Package(TITLED LAND)

- \* NCC Compliant Floorplan
- \* Mimosa Homes Added Value Inclusions:
- Inclusive of site costs & Dry connections with H1 class slab as per standard inclusions!
- Quality floor coverings throughout entire home!
- Higher ceilings 2550mm to ground floor!
- Double Glazed Awning windows
- Downlights to living areas!
- Vitrified Compact Surface benchtop to kitchen!
- 900mm S/S upright oven and cook top with S/S canopy rangehood!
- Stainless steel Dishwasher and Microwave with trim kit!
- Overhead cupboards & Design specific)
- Remote control panel sectional lift garage door!
- 7 star energy with solar hot water!
- Flexible floor plans & amp; so much more!