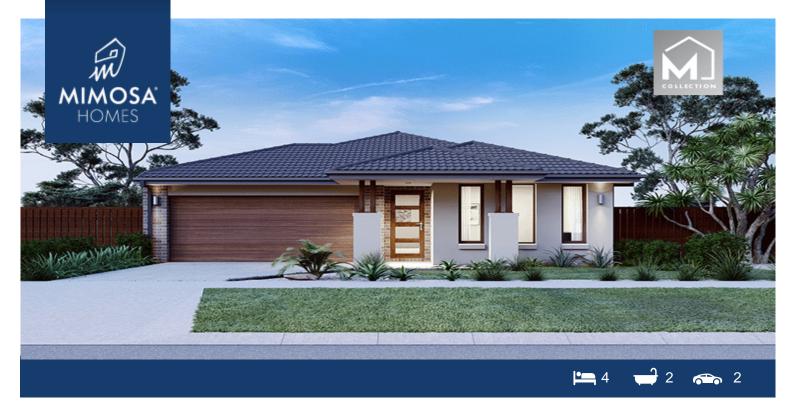

## Land Size: 350 m<sup>2</sup> House Size: 184 m<sup>2</sup>

The Chelsea 200 House and Land Package(TITLED LAND)

- \* NCC Compliant Floorplan
- \* Mimosa Homes Added Value Inclusions:
- Inclusive of site costs & Dry connections with H1 class slab as per standard inclusions!
- Quality floor coverings throughout entire home!
- Higher ceilings 2550mm to ground floor!
- Double Glazed Awning windows
- Downlights to living areas!
- Vitrified Compact Surface benchtop to kitchen!
- 900mm S/S upright oven and cook top with S/S canopy rangehood!
- Stainless steel Dishwasher and Microwave with trim kit!
- Overhead cupboards & Design specific)
- Remote control panel sectional lift garage door!
- 7 star energy with solar hot water!
- Flexible floor plans & amp; so much more!