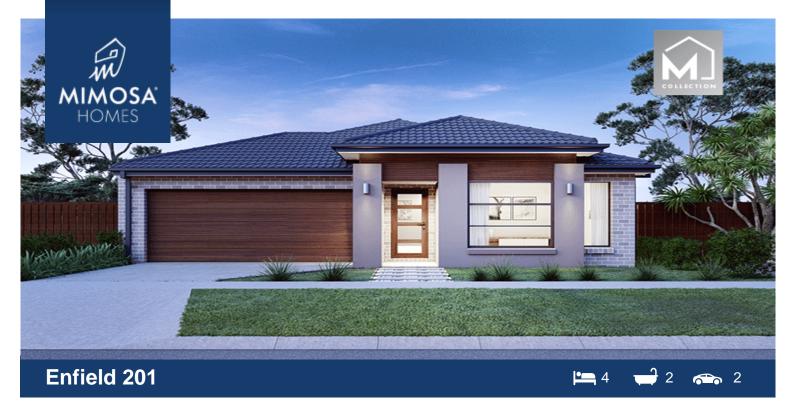

## Lot 20926 Brown Boulevard DONNYBROOK VIC 3064

## Land Size: 313 m<sup>2</sup> House Size: 186 m<sup>2</sup>

A designer kitchen with walk-in pantry is the heart of the Enfield home. It overlooks the large living-dining area that leads to a wonderful alfresco. The kids have two secluded bedrooms at the rear of the home adjacent to the main bathroom with walk-in linen cupboard. The master bedroom suite is located at the front of the house where you can indulge in a walk-in robe and large ensuite.