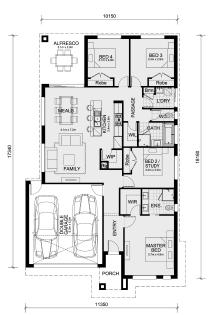

## Land Size: 313 m<sup>2</sup> House Size: 186 m<sup>2</sup>

A designer kitchen with walk-in pantry is the heart of the Enfield home. It overlooks the large living-dining area that leads to a wonderful alfresco. The kids have two secluded bedrooms at the rear of the home adjacent to the main bathroom with walk-in linen cupboard. The master bedroom suite is located at the front of the house where you can indulge in a walk-in robe and large ensuite.